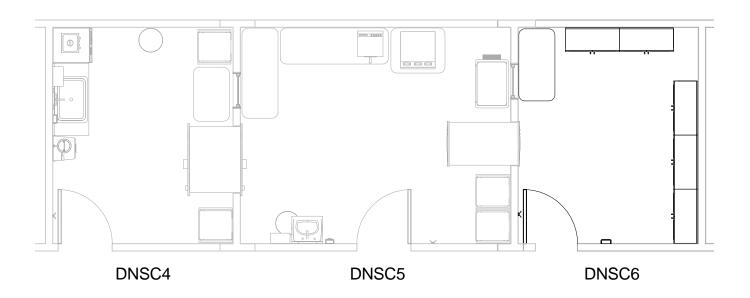

**DNSC6 - FLOOR PLAN** 

**DNSC6 - CEILING MOUNTED EQUIPMENT PLAN** 

| Room Description: Dental Instrument Storage, Sterile, Medium (DNSC6) | <b>NSF</b> : 120           | DNSC6   |      |  |
|----------------------------------------------------------------------|----------------------------|---------|------|--|
| Sheet Description: Floor & Ceiling Mounted Equipment Plans           | <b>Scale:</b> 1/4" = 1'-0" | Sheet 2 | of 6 |  |