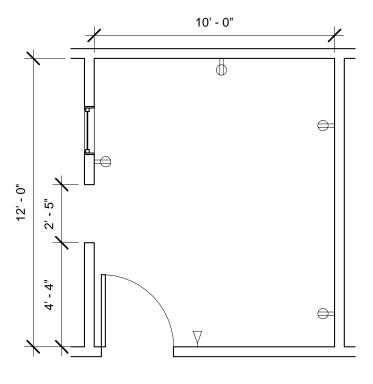

**DNSC6 - FLOOR PLAN** 

**DNSC6 - CEILING MOUNTED EQUIPMENT PLAN** 

| Room Description: Dental Instrument Storage, Sterile, Medium (DNSC6) | <b>NSF</b> : 120           | DNSC6   |      |  |
|----------------------------------------------------------------------|----------------------------|---------|------|--|
| Sheet Description: Floor & Ceiling Mounted Equipment Plans           | <b>Scale:</b> 1/4" = 1'-0" | Sheet 2 | of 6 |  |