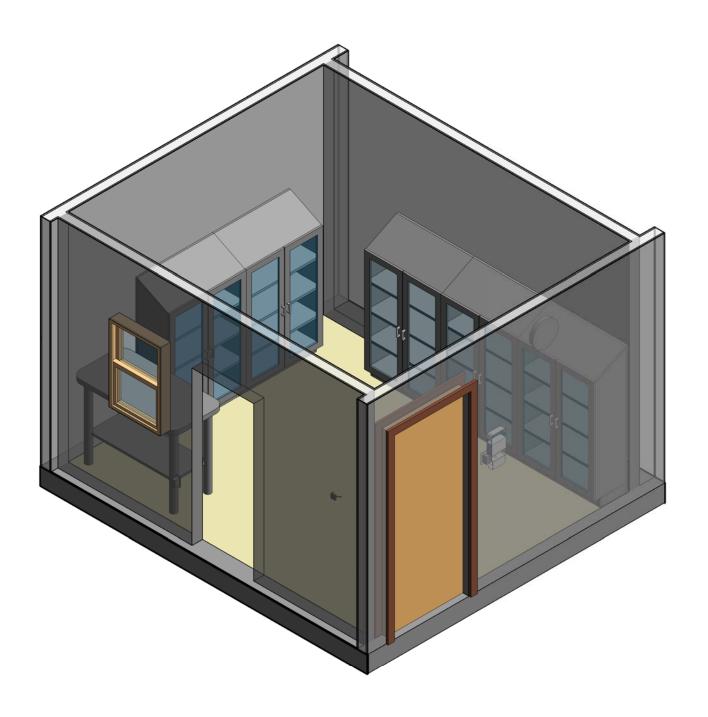

| Room Description: Dental Instrument Storage, Sterile, Medium (DNSC6) | <b>NSF</b> : 120 | DNSC6   |      |  |  |
|----------------------------------------------------------------------|------------------|---------|------|--|--|
| Sheet Description: Room/Equipment Isometric                          | Scale:           | Sheet 1 | of 6 |  |  |