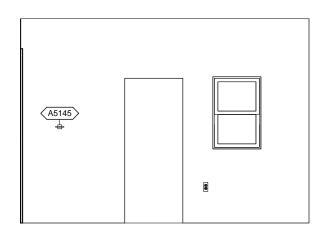

DNSC6 - NORTH ELEVATION

**DNSC6 - EAST ELEVATION** 

**DNSC6 - SOUTH ELEVATION** 

**DNSC6 - WEST ELEVATION** 

| Room Dental Instrument Storage, Sterile, Medium (DNSC6) | <b>NSF</b> : 120           | DNSC6   |      |  |
|---------------------------------------------------------|----------------------------|---------|------|--|
| Sheet Description: Interior Room Elevations             | <b>Scale:</b> 1/4" = 1'-0" | Sheet 4 | of 6 |  |

## **DNSC6 - EQUIPMENT SCHEDULE**

|       |                                              |     |    |    | Logis | stics |    |   |   | Utili | ities |   |   |
|-------|----------------------------------------------|-----|----|----|-------|-------|----|---|---|-------|-------|---|---|
| JSN   | Nomenclature                                 | Qty | LF | AR | NA    | AF    | VA | 1 | 2 | 3     | 4     | 5 | 6 |
|       |                                              |     |    |    |       |       |    |   |   |       |       |   |   |
| A5077 | Dispenser, Hand Sanitzer, Hands free         | 1   |    | С  | С     | С     | С  | - | - | -     | -     | - | - |
| A5145 | Hook, Garment, Double, SS, Surface Mounted   | 1   |    | Α  | Α     | Α     | Α  | - | - | -     | -     | - | - |
| C0001 | Cabinet, Floor Standing, 2 GDO, ST, 60x36x16 | 5   |    | Α  | Α     | Α     | Α  | - | - | -     | -     | - | - |
| K1910 | Table, Work, Stainless Steel                 | 1   |    | Α  | Α     | Α     | Α  | - | - | -     | -     | - | - |