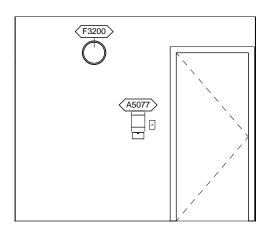

DNSC6 - NORTH ELEVATION

**DNSC6 - EAST ELEVATION** 

**DNSC6 - SOUTH ELEVATION** 

**DNSC6 - WEST ELEVATION** 

| Room Dental Instrument Storage, Sterile, Medium (DNSC6) | <b>NSF</b> : 120           | DNSC6   |      |  |
|---------------------------------------------------------|----------------------------|---------|------|--|
| Sheet Description: Interior Room Elevations             | <b>Scale:</b> 1/4" = 1'-0" | Sheet 4 | of 6 |  |

## **DNSC6 - EQUIPMENT SCHEDULE**

|       |                                              |     |    |    | Logis | stics |    |   |   | Utili | ities |   |   |
|-------|----------------------------------------------|-----|----|----|-------|-------|----|---|---|-------|-------|---|---|
| JSN   | Nomenclature                                 | Qty | LF | AR | NA    | AF    | VA | 1 | 2 | 3     | 4     | 5 | 6 |
|       |                                              |     |    |    |       |       |    |   |   |       |       |   |   |
| A5077 | Dispenser, Hand Sanitzer, Hands free         | 1   |    | С  | С     | С     | С  | - | - | -     | -     | - | - |
| A5145 | Hook, Garment, Double, SS, Surface Mounted   | 1   |    | Α  | Α     | Α     | Α  | - | - | -     | -     | - | - |
| C0001 | Cabinet, Floor Standing, 2 GDO, ST, 60x36x16 | 5   |    | Α  | Α     | Α     | Α  | - | - | -     | -     | - | - |
| K1910 | Table, Work, Stainless Steel                 | 1   |    | Α  | Α     | Α     | Α  | - | - | -     | -     | - | - |