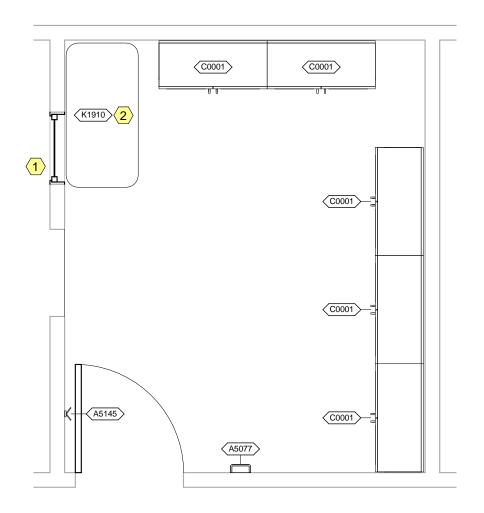

## **DNSC6 - NOTES**

- 1 Pass Window, 24"W x 36"H.
- 2 JSN K1910, Table, Work, Stainless Steel, shown as 48"W x 24"D, shall have casters.

| Room Description: Dental Instrument Storage, Sterile, Medium (DNSC6) | <b>NSF</b> : 120           | DNS     | SC6  |
|----------------------------------------------------------------------|----------------------------|---------|------|
| Sheet Description: Equipment Plan                                    | <b>Scale:</b> 3/8" = 1'-0" | Sheet 3 | of 6 |

## **DNSC6 - EQUIPMENT SCHEDULE**

|       |                                              |     |    |    | Logis | stics |    |   |   | Utili | ities |   |   |
|-------|----------------------------------------------|-----|----|----|-------|-------|----|---|---|-------|-------|---|---|
| JSN   | Nomenclature                                 | Qty | LF | AR | NA    | AF    | VA | 1 | 2 | 3     | 4     | 5 | 6 |
|       |                                              |     |    |    |       |       |    |   |   |       |       |   |   |
| A5077 | Dispenser, Hand Sanitzer, Hands free         | 1   |    | С  | С     | С     | С  | - | - | -     | -     | - | - |
| A5145 | Hook, Garment, Double, SS, Surface Mounted   | 1   |    | Α  | Α     | Α     | Α  | - | - | -     | -     | - | - |
| C0001 | Cabinet, Floor Standing, 2 GDO, ST, 60x36x16 | 5   |    | Α  | Α     | Α     | Α  | - | - | -     | -     | - | - |
| K1910 | Table, Work, Stainless Steel                 | 1   |    | Α  | Α     | Α     | Α  | - | - | -     | -     | - | - |