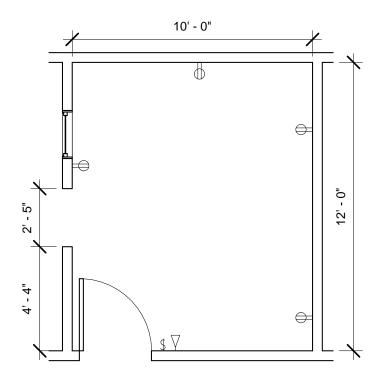

**DNSC6 - FLOOR PLAN** 

**DNSC6 - CEILING PLAN** 

| Room Description: Dental, Instrument Sterile Storage, Medium | <b>NSF</b> : 120           | DNSC6   |      |        |
|--------------------------------------------------------------|----------------------------|---------|------|--------|
| Plate Description: Floor & Ceiling Plans                     | <b>Scale:</b> 1/4" = 1'-0" | Sheet 2 | of 6 | $\int$ |