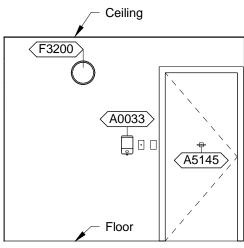

## **DNSC6 - NOTES**

- 1 Pass Window, 24"W x 36"H.
- 2 JSN K1910, Table, Work, Stainless Steel, shown as 48"W x 24"D, shall have casters.

| Room Description: Dental, Instrument Sterile Storage, Medium | <b>NSF</b> : 120           | DNSC6   |      |  |
|--------------------------------------------------------------|----------------------------|---------|------|--|
| Plate Description: Equipment Plan                            | <b>Scale:</b> 3/8" = 1'-0" | Sheet 3 | of 6 |  |

## **DNSC6 - EQUIPMENT SCHEDULE**

|       |                                              |     |    | Logis | stics |    |   |   | Utili | ities |   |   |
|-------|----------------------------------------------|-----|----|-------|-------|----|---|---|-------|-------|---|---|
| JSN   | Nomenclature                                 | Qty | AR | NA    | AF    | VA | 1 | 2 | 3     | 4     | 5 | 6 |
| A0033 | Hand Sanitizer, Wall Mounted                 | 1   | -  | -     | -     | -  | - | _ | -     | -     | _ | _ |
| A5145 | Hook, Garment, Double, SS, Surface Mounted   | 1   | Α  | Α     | Α     | Α  | - | - | -     | -     | - | - |
| C0001 | Cabinet, Floor Standing, 2 GDO, ST, 60x36x16 | 5   | Α  | Α     | Α     | Α  | - | - | -     | -     | - | - |
| K1910 | Table, Work, Stainless Steel                 | 1   | Α  | Α     | Α     | Α  | - | - | -     | -     | - | - |