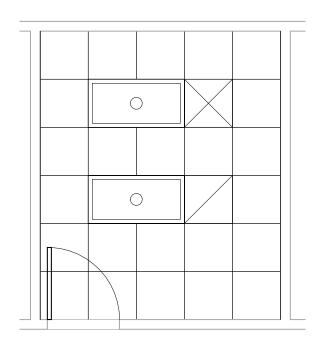

**DNSC6 - FLOOR PLAN** 

**DNSC6 - CEILING PLAN** 

| Room Description: Dental, Instrument Sterile Storage, Medium | <b>NSF</b> : 120           | DNSC6   |      |        |
|--------------------------------------------------------------|----------------------------|---------|------|--------|
| Plate Description: Floor & Ceiling Plans                     | <b>Scale:</b> 1/4" = 1'-0" | Sheet 2 | of 6 | $\int$ |