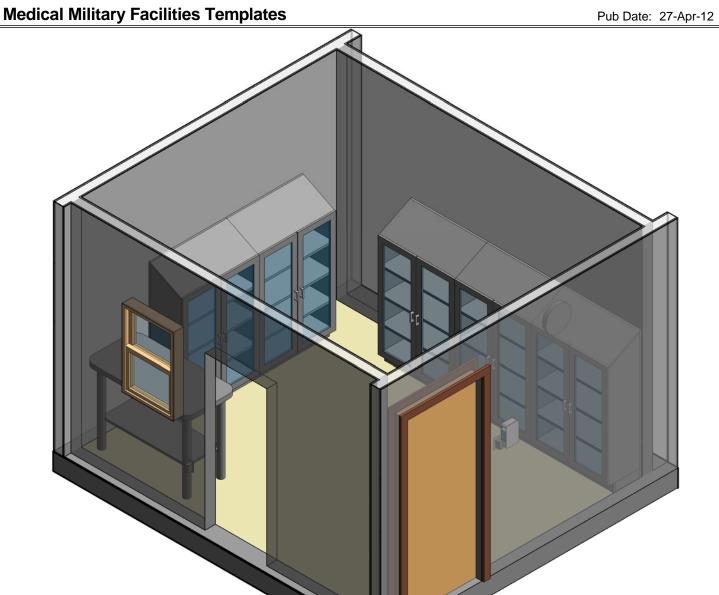

| Room Description: Dental Instrument Storage, Sterile, Medium | <b>NSF</b> : 120 | DNSC6   |      |  |
|--------------------------------------------------------------|------------------|---------|------|--|
| Plate Description: Room/Equipment Isometric                  | Scale:           | Sheet 1 | of 6 |  |