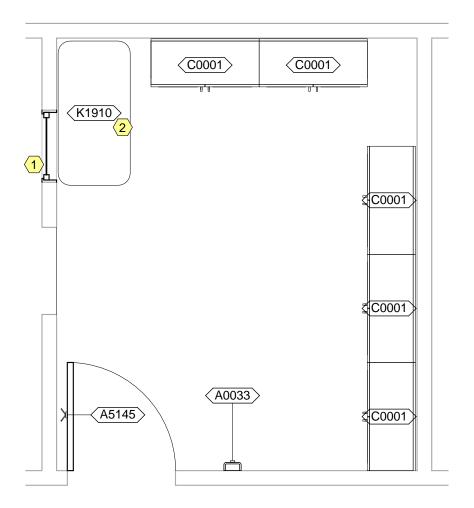

## **DNSC6 - NOTES**

- 1 Pass Window, 24"W x 36"H.
- 2 JSN K1910, Table, Work, Stainless Steel, shown as 48"W x 24"D, shall have casters.

| Room Description: Dental, Instrument Sterile Storage, Medium | <b>NSF</b> : 120           | DNSC6   |      |  |
|--------------------------------------------------------------|----------------------------|---------|------|--|
| Plate Description: Equipment Plan                            | <b>Scale:</b> 3/8" = 1'-0" | Sheet 3 | of 6 |  |

## **DNSC6 - EQUIPMENT SCHEDULE**

|       |                                              |     |    | Logis | stics |    |   |   | Utili | ities |   |   |
|-------|----------------------------------------------|-----|----|-------|-------|----|---|---|-------|-------|---|---|
| JSN   | Nomenclature                                 | Qty | AR | NA    | AF    | VA | 1 | 2 | 3     | 4     | 5 | 6 |
| A0033 | Hand Sanitizer, Wall Mounted                 | 1   | -  | -     | -     | -  | - | _ | -     | -     | _ | _ |
| A5145 | Hook, Garment, Double, SS, Surface Mounted   | 1   | Α  | Α     | Α     | Α  | - | - | -     | -     | - | - |
| C0001 | Cabinet, Floor Standing, 2 GDO, ST, 60x36x16 | 5   | Α  | Α     | Α     | Α  | - | - | -     | -     | - | - |
| K1910 | Table, Work, Stainless Steel                 | 1   | Α  | Α     | Α     | Α  | - | - | -     | -     | - | - |