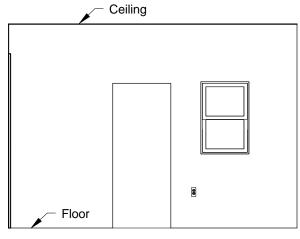

**DNSC6 - PLAN EAST** 

| Room Dental, Instrument Sterile Storage, Medium | <b>NSF</b> : 120           | DNSC6   |      |
|-------------------------------------------------|----------------------------|---------|------|
| Plate Description: Interior Room Elevations     | <b>Scale:</b> 1/4" = 1'-0" | Sheet 4 | of 6 |