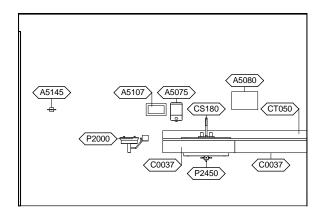

## **USCL2 - NOTES**

- 1 JSN K1910, Table, shall be 72" wide and 24" deep with casters.
- 2 Pass-thru window, 24"W x 36"H.

| Room<br>Description: Utility, Scope Wash, Soiled (USCL2) | <b>NSF</b> : 120           | USCL2 |    |  |
|----------------------------------------------------------|----------------------------|-------|----|--|
| Sheet                                                    | <b>Scale:</b> 3/8" = 1'-0" | Sheet | of |  |
| Description: Equipment Plan                              |                            | 3     | 6  |  |

|       |                                                   |     |       |    | Logis | stics |    |   |   | Util | ities |   |   |
|-------|---------------------------------------------------|-----|-------|----|-------|-------|----|---|---|------|-------|---|---|
| JSN   | Nomenclature                                      | Qty | LF    | AR | NA    | AF    | VA | 1 | 2 | 3    | 4     | 5 | 6 |
| A5075 | Dispenser, Soap, Disposable                       | 1   |       | С  | С     | С     | С  | - | - | -    | -     | - | - |
| A5080 | Dispenser, Paper Towel, SS, Surface Mounted       | 1   |       | Α  | А     | А     | А  | - | - | -    | -     | - | - |
| A5106 | Waste Disposal Unit, Sharps w/Glove Dispenser     | 1   |       | С  | А     | С     | С  | - | - | -    | -     | - | - |
| A5107 | Dispenser, Glove, Surgical/Examination, Wall Mntd | 1   |       | С  | С     | С     | С  | - | - | -    | -     | - | - |
| A5145 | Hook, Garment, Double, SS, Surface Mounted        | 1   |       | А  | А     | А     | А  | - | - | -    | -     | - | - |
| C0037 | Rail, Apron, 4x36x1                               | 2   |       | А  | А     | А     | А  | - | - | -    | -     | - | - |
| CS180 | Sink, SS, Single Compartment, 12x22x16 ID         | 1   |       | А  | А     | А     | А  | D | - | -    | -     | - | - |
| CT050 | Countertop, Stainless Steel                       | 1   | 6'-0" | А  | А     | А     | А  | - | - | -    | -     | - | - |
| F2000 | Basket, Wastepaper, Round, Metal                  | 1   |       | С  | С     | С     | С  | - | - | -    | -     | - | - |
| M3072 | Frame, Infectious Waste Bag w/Lid                 | 1   |       | С  | С     | С     | С  | - | - | -    | -     | - | - |
| P2000 | Eyewash, Wall Mounted, Hands-Free                 | 1   |       | А  | А     | А     | А  | В | - | -    | -     | - | - |
| P2450 | Valve, Mixing, Thermostatic                       | 1   |       | А  | А     | А     | А  | А | - | -    | -     | - | - |
|       |                                                   |     |       |    |       |       |    |   |   |      |       |   |   |