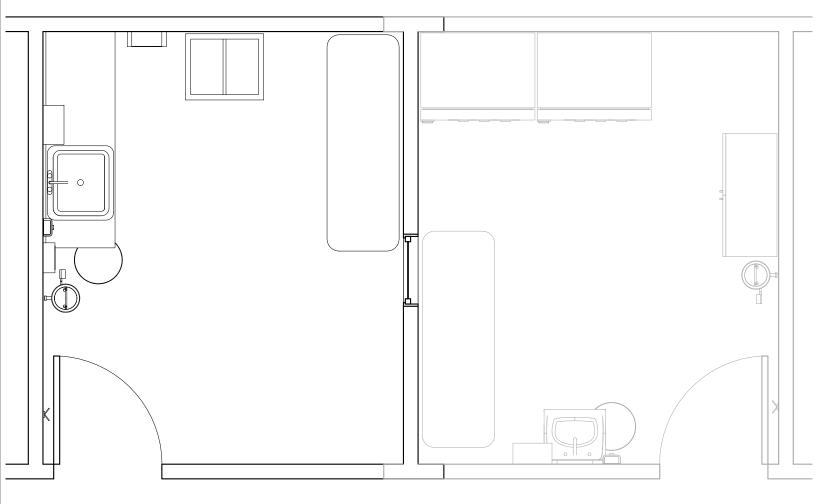

| Room<br>Description: Utility, Scope Wash, Soiled (USCL2) | <b>NSF:</b> 120            | USC     | CL2  |
|----------------------------------------------------------|----------------------------|---------|------|
| Sheet<br>Description: Ceiling Mounted Equipment Plan     | <b>Scale:</b> 3/8" = 1'-0" | Sheet 2 | of 6 |