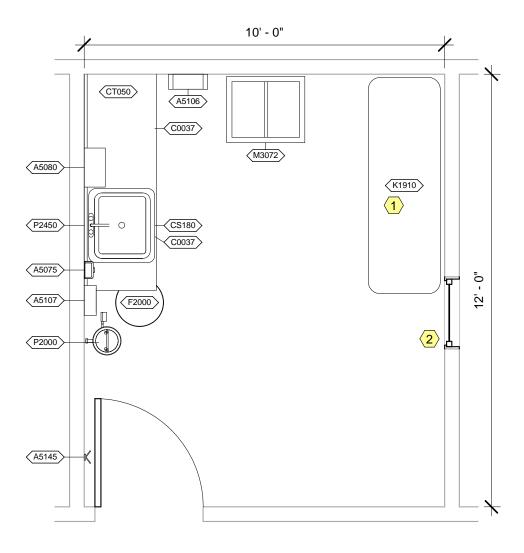

## **USCL2 - NOTES**

- 1 JSN K1910, Table, shall be 72" wide and 24" deep with casters.
- 2 Pass-thru window, 24"W x 36"H.

| Room<br>Description: Utility, Scope Wash, Soiled (USCL2) | <b>NSF</b> : 120           | USCL2 |    |  |
|----------------------------------------------------------|----------------------------|-------|----|--|
| Sheet                                                    | <b>Scale:</b> 3/8" = 1'-0" | Sheet | of |  |
| Description: Equipment Plan                              |                            | 3     | 6  |  |

|       |                                                   |     |       |    | Logis | stics |    |   |   | Util | ities |   |   |
|-------|---------------------------------------------------|-----|-------|----|-------|-------|----|---|---|------|-------|---|---|
| JSN   | Nomenclature                                      | Qty | LF    | AR | NA    | AF    | VA | 1 | 2 | 3    | 4     | 5 | 6 |
| A5075 | Dispenser, Soap, Disposable                       | 1   |       | С  | С     | С     | С  | - | - | -    | -     | - | - |
| A5080 | Dispenser, Paper Towel, SS, Surface Mounted       | 1   |       | Α  | А     | А     | А  | - | - | -    | -     | - | - |
| A5106 | Waste Disposal Unit, Sharps w/Glove Dispenser     | 1   |       | С  | А     | С     | С  | - | - | -    | -     | - | - |
| A5107 | Dispenser, Glove, Surgical/Examination, Wall Mntd | 1   |       | С  | С     | С     | С  | - | - | -    | -     | - | - |
| A5145 | Hook, Garment, Double, SS, Surface Mounted        | 1   |       | А  | А     | А     | А  | - | - | -    | -     | - | - |
| C0037 | Rail, Apron, 4x36x1                               | 2   |       | А  | А     | А     | А  | - | - | -    | -     | - | - |
| CS180 | Sink, SS, Single Compartment, 12x22x16 ID         | 1   |       | А  | А     | А     | А  | D | - | -    | -     | - | - |
| CT050 | Countertop, Stainless Steel                       | 1   | 6'-0" | А  | А     | А     | А  | - | - | -    | -     | - | - |
| F2000 | Basket, Wastepaper, Round, Metal                  | 1   |       | С  | С     | С     | С  | - | - | -    | -     | - | - |
| M3072 | Frame, Infectious Waste Bag w/Lid                 | 1   |       | С  | С     | С     | С  | - | - | -    | -     | - | - |
| P2000 | Eyewash, Wall Mounted, Hands-Free                 | 1   |       | А  | А     | А     | А  | В | - | -    | -     | - | - |
| P2450 | Valve, Mixing, Thermostatic                       | 1   |       | А  | А     | А     | А  | А | - | -    | -     | - | - |
|       |                                                   |     |       |    |       |       |    |   |   |      |       |   |   |