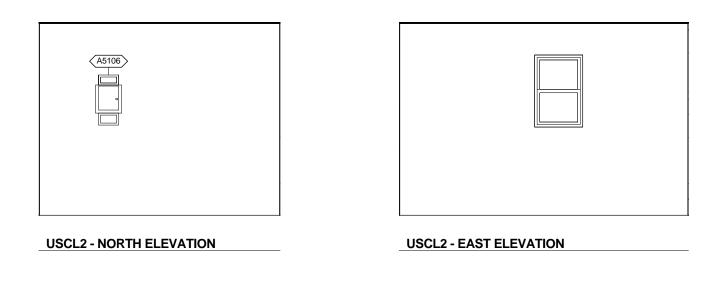

**USCL2 - SOUTH ELEVATION** 

**USCL2 - WEST ELEVATION** 

| Room<br>Description: Utility, Scope Wash, Soiled (USCL2) | <b>NSF</b> : 120           | USCL2 |    |  |
|----------------------------------------------------------|----------------------------|-------|----|--|
| Sheet                                                    | <b>Scale:</b> 1/4" = 1'-0" | Sheet | of |  |
| Description: Interior Room Elevations                    |                            | 4     | 6  |  |