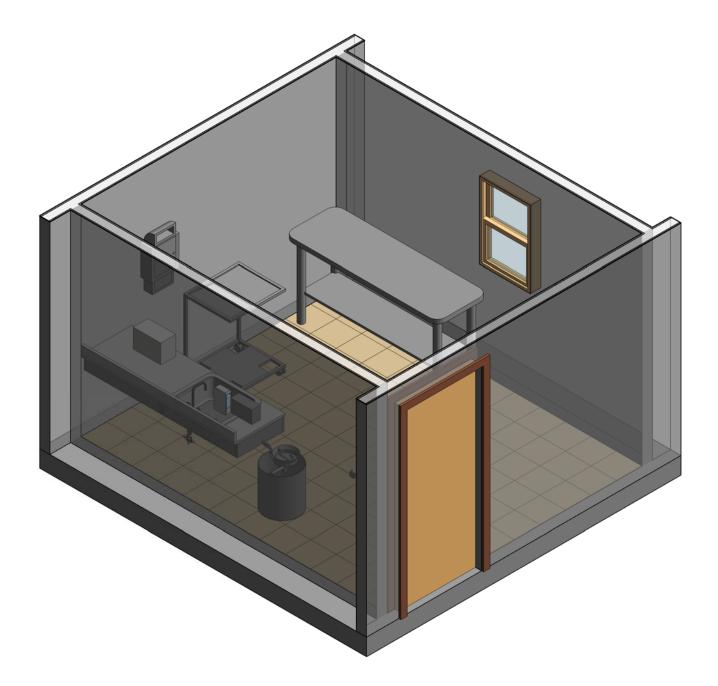

| Room<br>Description: Utility, Scope Wash, Soiled (USCL2) | <b>NSF</b> : 120 | USCL2 |         |  |
|----------------------------------------------------------|------------------|-------|---------|--|
| Sheet<br>Description: Room/Equipment Isometric           | Scale:           |       | of<br>6 |  |