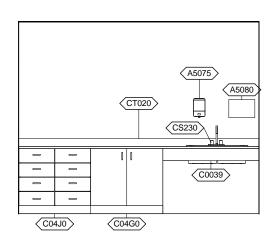

NCWD1- CEILING MOUNTED EQUIPMENT PLAN

| Room Description: Nourishment Center (NCWD1)      | <b>NSF</b> : 100           | NCWD1   |      |  |
|---------------------------------------------------|----------------------------|---------|------|--|
| Sheet Description: Ceiling Mounted Equipment Plan | <b>Scale:</b> 3/8" = 1'-0" | Sheet 2 | of 5 |  |

NCWD1 - NOTES

1 Locate soiled tray cart in the soiled utility room, not in this room.

| Room Description: Nourishment Center (NCWD1) | <b>NSF</b> : 100           | NCWD1   |      |  |
|----------------------------------------------|----------------------------|---------|------|--|
| Sheet Description: Equipment Plan            | <b>Scale:</b> 3/8" = 1'-0" | Sheet 3 | of 5 |  |

## NCWD1 - EQUIPMENT SCHEDULE

|       |                                                   |     |        |    | Logis | tics |    |   |   | Utili | ties |   |   |
|-------|---------------------------------------------------|-----|--------|----|-------|------|----|---|---|-------|------|---|---|
| JSN   | Nomenclature                                      | Qty | LF     | AR | NA    | AF   | VA | 1 | 2 | 3     | 4    | 5 | 6 |
|       |                                                   |     |        |    |       |      |    |   |   |       |      |   |   |
| A5075 | Dispenser, Soap, Disposable                       | 1   |        | С  | С     | С    | С  | - | - | -     | -    | - | - |
| A5080 | Dispenser, Paper Towel, SS, Surface Mounted       | 1   |        | Α  | Α     | Α    | Α  | - | - | -     | -    | - | - |
| C04G0 | Cabinet, U/C/B, 2 Shelf, 2 Door, 36x36x22         | 1   |        | Α  | Α     | Α    | Α  | - | - | -     | -    | - | - |
| C04J0 | Cabinet, U/C/B, 8 Half Drawer, 36x36x22           | 1   |        | Α  | Α     | Α    | Α  | - | - | -     | -    | - | - |
| C0039 | Rail, Apron, 4x48x1                               | 1   |        | Α  | Α     | Α    | Α  | - | - | -     | -    | - | - |
| CS230 | Sink, SS, Double Compartment, 10x14x16 ID         | 1   |        | Α  | Α     | Α    | Α  | D | - | -     | -    | - | - |
| CT020 | Countertop, Solid Surface                         | 1   | 10'-0" | Α  | Α     | Α    | Α  | - | - | -     | -    | - | - |
| F2020 | Can, Trash, 44 Gallon                             | 1   |        | С  | С     | С    | С  | - | - | -     | -    | - | - |
| K1552 | Brewer, Coffee, Auto, Elect, 3 Burner, Front/Back | 1   |        | С  | С     | С    | С  | J | Α | -     | -    | - | - |
| K4665 | Oven, Microwave, Consumer                         | 1   |        | С  | С     | С    | С  | - | Α | -     | -    | - | - |
| R4650 | Ice Maker, Flaked, With Dispenser                 | 1   |        | Α  | Α     | Α    | Α  | В | В | -     | -    | - | - |
| R7250 | Refrigerator/Freezer, 20 Cubic Feet               | 1   |        | С  | С     | С    | С  | - | Α | -     | -    | - | - |
|       |                                                   |     |        |    |       |      |    |   |   |       |      |   |   |