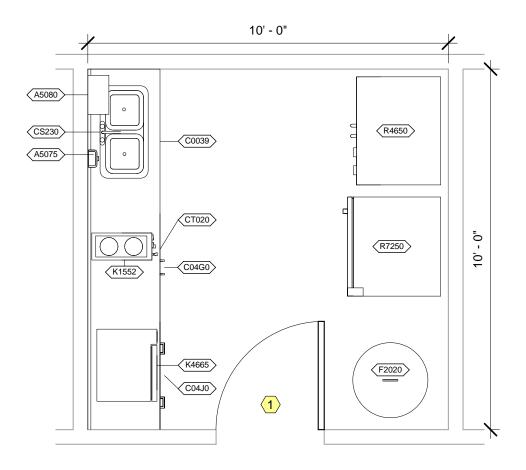

NCWD1 - NOTES

1 Locate soiled tray cart in the soiled utility room, not in this room.

| Room Description: Nourishment Center (NCWD1) | <b>NSF</b> : 100           | NCWD1   |      |  |
|----------------------------------------------|----------------------------|---------|------|--|
| Sheet Description: Equipment Plan            | <b>Scale:</b> 3/8" = 1'-0" | Sheet 3 | of 5 |  |

## NCWD1 - EQUIPMENT SCHEDULE

|       |                                                   |     |        |    | Logis | tics |    |   |   | Utili | ties |   |   |
|-------|---------------------------------------------------|-----|--------|----|-------|------|----|---|---|-------|------|---|---|
| JSN   | Nomenclature                                      | Qty | LF     | AR | NA    | AF   | VA | 1 | 2 | 3     | 4    | 5 | 6 |
|       |                                                   |     |        |    |       |      |    |   |   |       |      |   |   |
| A5075 | Dispenser, Soap, Disposable                       | 1   |        | С  | С     | С    | С  | - | - | -     | -    | - | - |
| A5080 | Dispenser, Paper Towel, SS, Surface Mounted       | 1   |        | Α  | Α     | Α    | Α  | - | - | -     | -    | - | - |
| C04G0 | Cabinet, U/C/B, 2 Shelf, 2 Door, 36x36x22         | 1   |        | Α  | Α     | Α    | Α  | - | - | -     | -    | - | - |
| C04J0 | Cabinet, U/C/B, 8 Half Drawer, 36x36x22           | 1   |        | Α  | Α     | Α    | Α  | - | - | -     | -    | - | - |
| C0039 | Rail, Apron, 4x48x1                               | 1   |        | Α  | Α     | Α    | Α  | - | - | -     | -    | - | - |
| CS230 | Sink, SS, Double Compartment, 10x14x16 ID         | 1   |        | Α  | Α     | Α    | Α  | D | - | -     | -    | - | - |
| CT020 | Countertop, Solid Surface                         | 1   | 10'-0" | Α  | Α     | Α    | Α  | - | - | -     | -    | - | - |
| F2020 | Can, Trash, 44 Gallon                             | 1   |        | С  | С     | С    | С  | - | - | -     | -    | - | - |
| K1552 | Brewer, Coffee, Auto, Elect, 3 Burner, Front/Back | 1   |        | С  | С     | С    | С  | J | Α | -     | -    | - | - |
| K4665 | Oven, Microwave, Consumer                         | 1   |        | С  | С     | С    | С  | - | Α | -     | -    | - | - |
| R4650 | Ice Maker, Flaked, With Dispenser                 | 1   |        | Α  | Α     | Α    | Α  | В | В | -     | -    | - | - |
| R7250 | Refrigerator/Freezer, 20 Cubic Feet               | 1   |        | С  | С     | С    | С  | - | Α | -     | -    | - | - |
|       |                                                   |     |        |    |       |      |    |   |   |       |      |   |   |