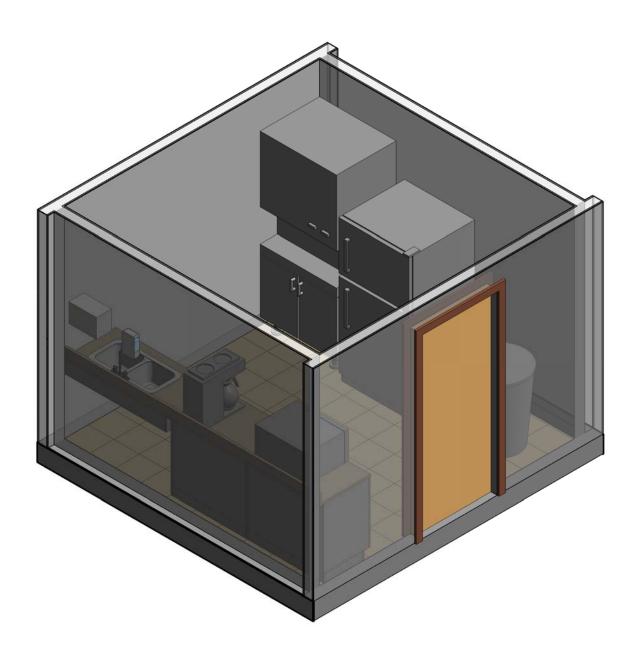

| Room Description: Nourishment Center (NCWD1) | <b>NSF</b> : 100 | NCWD1   |      |  |
|----------------------------------------------|------------------|---------|------|--|
| Sheet Description: Room/Equipment Isometric  | Scale:           | Sheet 1 | of 5 |  |