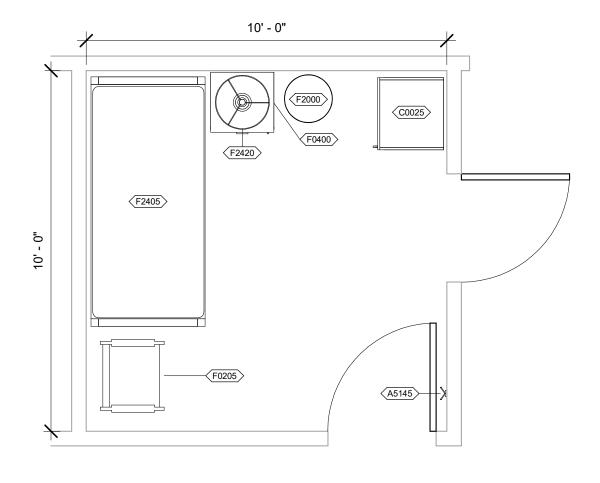

| Room On-Call Room (DUTY1) Description: | <b>NSF</b> : 120 100       | DUTY1   |             |
|----------------------------------------|----------------------------|---------|-------------|
| Sheet Description: Equipment Plan      | <b>Scale:</b> 3/8" = 1'-0" | Sheet 3 | of <b>5</b> |

## **DUTY1 - EQUIPMENT SCHEDULE**

| JSN   | Nomenclature                               | Qty LF | Funding<br>Category | LOGCAT |
|-------|--------------------------------------------|--------|---------------------|--------|
| A5145 | Hook, Garment, Double, SS, Surface Mounted | 1      | RPIE                | Α      |
| C0025 | Cabinet, Wardrobe, 1 Door, 84x24x22        | 1      | PP                  | С      |
| F0205 | Chair, Side With Arms                      | 1      | PP                  | С      |
| F0400 | Cabinet, Bedside, Door, Drawer             | 1      | PP                  | С      |
| F2000 | Basket, Wastepaper, Round, Metal           | 1      | PP                  | С      |
| F2405 | Bed, Non-medical, Single                   | 1      | PP                  | С      |
| F2420 | Lamp, Table, With Shade                    | 1      | PP                  | С      |