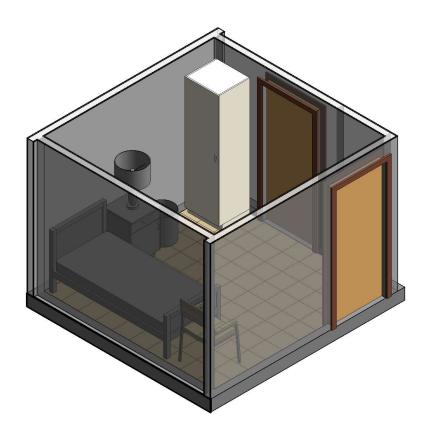

| Room On-Call Room (DUTY1) Description:      | <b>NSF</b> : 120 100 | DUTY1          |      |
|---------------------------------------------|----------------------|----------------|------|
| Sheet Description: Room/Equipment Isometric | Scale:               | Sheet <b>1</b> | of 5 |