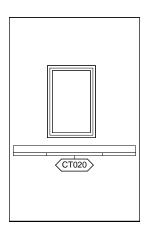

**DNXC1 - NORTH ELEVATION** 

**DNXC1 - EAST ELEVATION** 

**DNXC1 - SOUTH ELEVATION** 

**DNXC1 - WEST ELEVATION** 

**DNXC1 - ANGLED ELEVATION** 

DNXC1 - ANGLED (REVERSE) ELEVATION

| Room Dental X-Ray, Cone Beam (DNXC1)        | <b>NSF</b> : 120           | DΝ>     | C1   |
|---------------------------------------------|----------------------------|---------|------|
| Sheet Description: Interior Room Elevations | <b>Scale:</b> 1/4" = 1'-0" | Sheet 4 | of 5 |

## **DNXC1 - EQUIPMENT SCHEDULE**

|       |                                                   | Logistics |       |    |    |    | Utilities |   |   |   |   |   |   |
|-------|---------------------------------------------------|-----------|-------|----|----|----|-----------|---|---|---|---|---|---|
| JSN   | Nomenclature                                      | Qty       | LF    | AR | NA | AF | VA        | 1 | 2 | 3 | 4 | 5 | 6 |
|       |                                                   |           |       |    |    |    |           |   |   |   |   |   |   |
| A1066 | Mirror, Float Glass, With SS Frame                | 1         |       | Α  | Α  | Α  | Α         | - | - | - | - | - | - |
| A5075 | Dispenser, Soap, Disposable                       | 1         |       | С  | С  | С  | С         | - | - | - | - | - | - |
| A5080 | Dispenser, Paper Towel, SS, Surface Mounted       | 1         |       | Α  | Α  | Α  | Α         | - | - | - | - | - | - |
| A5107 | Dispenser, Glove, Surgical/Examination, Wall Mntd | 1         |       | С  | С  | С  | С         | - | - | - | - | - | - |
| A5145 | Hook, Garment, Double, SS, Surface Mounted        | 1         |       | Α  | Α  | Α  | Α         | - | - | - | - | - | - |
| CT020 | Countertop, Solid Surface, Angled                 | 1         | 4'-0" | Α  | Α  | Α  | Α         | - | - | - | - | - | - |
| F2010 | Basket, Wastepaper, Step-On                       | 1         |       | С  | С  | С  | С         | - | - | - | - | - | - |
| F3200 | Clock, Battery, 12" Diameter                      | 1         |       | С  | С  | С  | С         | - | - | - | - | - | - |
| M1801 | Computer, Microprocessing, w/Flat Panel Monitor   | 1         |       | С  | С  | С  | С         | - | Α | - | - | - | - |
| P3100 | Lavatory, Vitreous China, Slab Type               | 1         |       | Α  | Α  | Α  | Α         | D | - | - | - | - | - |
| X3150 | Rack, Apron/Gloves, Wall Mounted                  | 1         |       | Α  | Α  | Α  | Α         | - | - | - | - | - | - |
| X6510 | Radiographic Unit, Dental, Cone Beam, 3-D Imaging | 1         |       | F  | F  | F  | F         | - | F | - | - | - | - |