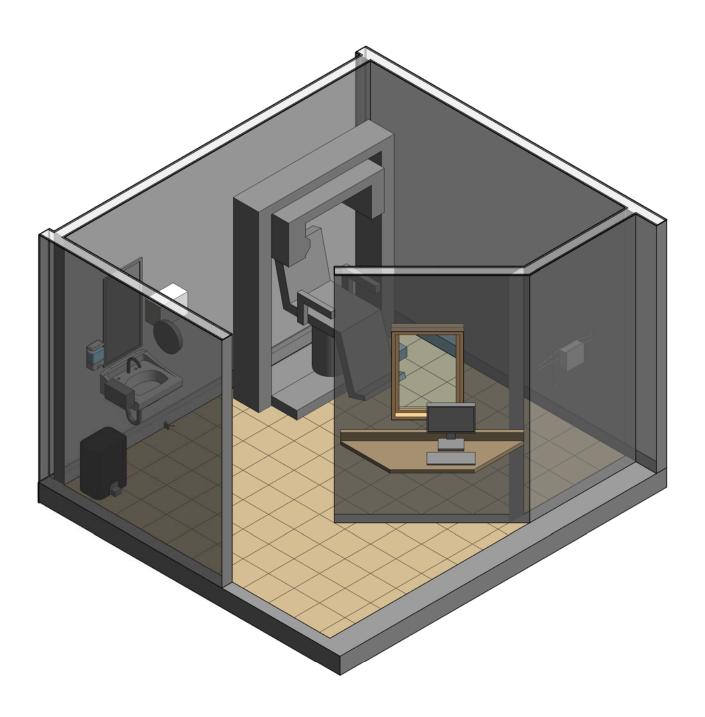

| Room Description: Dental X-Ray, Cone Beam (DNXC1) | <b>NSF</b> : 120 | DNXC1   |      |  |  |
|---------------------------------------------------|------------------|---------|------|--|--|
| Sheet Description: Room/Equipment Isometric       | Scale:           | Sheet 1 | of 5 |  |  |