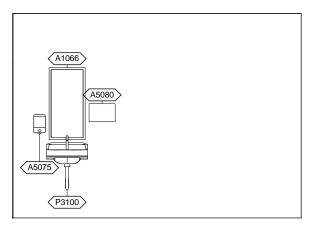

## **DNXC1 - EQUIPMENT SCHEDULE**

|       |                                                   | Logistics |       |    |    |    | Utilities |   |   |   |   |   |   |
|-------|---------------------------------------------------|-----------|-------|----|----|----|-----------|---|---|---|---|---|---|
| JSN   | Nomenclature                                      | Qty       | LF    | AR | NA | AF | VA        | 1 | 2 | 3 | 4 | 5 | 6 |
|       |                                                   |           |       |    |    |    |           |   |   |   |   |   |   |
| A1066 | Mirror, Float Glass, With SS Frame                | 1         |       | Α  | Α  | Α  | Α         | - | - | - | - | - | - |
| A5075 | Dispenser, Soap, Disposable                       | 1         |       | С  | С  | С  | С         | - | - | - | - | - | - |
| A5080 | Dispenser, Paper Towel, SS, Surface Mounted       | 1         |       | Α  | Α  | Α  | Α         | - | - | - | - | - | - |
| A5107 | Dispenser, Glove, Surgical/Examination, Wall Mntd | 1         |       | С  | С  | С  | С         | - | - | - | - | - | - |
| A5145 | Hook, Garment, Double, SS, Surface Mounted        | 1         |       | Α  | Α  | Α  | Α         | - | - | - | - | - | - |
| CT020 | Countertop, Solid Surface, Angled                 | 1         | 4'-0" | Α  | Α  | Α  | Α         | - | - | - | - | - | - |
| F2010 | Basket, Wastepaper, Step-On                       | 1         |       | С  | С  | С  | С         | - | - | - | - | - | - |
| F3200 | Clock, Battery, 12" Diameter                      | 1         |       | С  | С  | С  | С         | - | - | - | - | - | - |
| M1801 | Computer, Microprocessing, w/Flat Panel Monitor   | 1         |       | С  | С  | С  | С         | - | Α | - | - | - | - |
| P3100 | Lavatory, Vitreous China, Slab Type               | 1         |       | Α  | Α  | Α  | Α         | D | - | - | - | - | - |
| X3150 | Rack, Apron/Gloves, Wall Mounted                  | 1         |       | Α  | Α  | Α  | Α         | - | - | - | - | - | - |
| X6510 | Radiographic Unit, Dental, Cone Beam, 3-D Imaging | 1         |       | F  | F  | F  | F         | - | F | - | - | - | - |