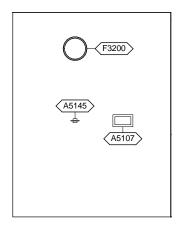

## **DNXC1 - EQUIPMENT SCHEDULE**

|       |                                                   | Logistics |       |    |    |    | Utilities |   |   |   |   |   |   |
|-------|---------------------------------------------------|-----------|-------|----|----|----|-----------|---|---|---|---|---|---|
| JSN   | Nomenclature                                      | Qty       | LF    | AR | NA | AF | VA        | 1 | 2 | 3 | 4 | 5 | 6 |
|       |                                                   |           |       |    |    |    |           |   |   |   |   |   |   |
| A1066 | Mirror, Float Glass, With SS Frame                | 1         |       | Α  | Α  | Α  | Α         | - | - | - | - | - | - |
| A5075 | Dispenser, Soap, Disposable                       | 1         |       | С  | С  | С  | С         | - | - | - | - | - | - |
| A5080 | Dispenser, Paper Towel, SS, Surface Mounted       | 1         |       | Α  | Α  | Α  | Α         | - | - | - | - | - | - |
| A5107 | Dispenser, Glove, Surgical/Examination, Wall Mntd | 1         |       | С  | С  | С  | С         | - | - | - | - | - | - |
| A5145 | Hook, Garment, Double, SS, Surface Mounted        | 1         |       | Α  | Α  | Α  | Α         | - | - | - | - | - | - |
| CT020 | Countertop, Solid Surface, Angled                 | 1         | 4'-0" | Α  | Α  | Α  | Α         | - | - | - | - | - | - |
| F2010 | Basket, Wastepaper, Step-On                       | 1         |       | С  | С  | С  | С         | - | - | - | - | - | - |
| F3200 | Clock, Battery, 12" Diameter                      | 1         |       | С  | С  | С  | С         | - | - | - | - | - | - |
| M1801 | Computer, Microprocessing, w/Flat Panel Monitor   | 1         |       | С  | С  | С  | С         | - | Α | - | - | - | - |
| P3100 | Lavatory, Vitreous China, Slab Type               | 1         |       | Α  | Α  | Α  | Α         | D | - | - | - | - | - |
| X3150 | Rack, Apron/Gloves, Wall Mounted                  | 1         |       | Α  | Α  | Α  | Α         | - | - | - | - | - | - |
| X6510 | Radiographic Unit, Dental, Cone Beam, 3-D Imaging | 1         |       | F  | F  | F  | F         | - | F | - | - | - | - |