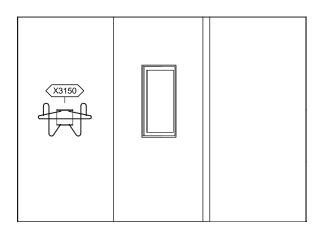

**DNXC1 - NORTH ELEVATION** 

**DNXC1 - EAST ELEVATION** 

**DNXC1 - SOUTH ELEVATION** 

**DNXC1 - WEST ELEVATION** 

**DNXC1 - ANGLED ELEVATION** 

DNXC1 - ANGLED (REVERSE) ELEVATION

| Room Dental X-Ray, Cone Beam (DNXC1)        | <b>NSF</b> : 120           | DΝ>     | C1   |
|---------------------------------------------|----------------------------|---------|------|
| Sheet Description: Interior Room Elevations | <b>Scale:</b> 1/4" = 1'-0" | Sheet 4 | of 5 |

## **DNXC1 - EQUIPMENT SCHEDULE**

|       |                                                   | Logistics |       |    |    |    | Utilities |   |   |   |   |   |   |
|-------|---------------------------------------------------|-----------|-------|----|----|----|-----------|---|---|---|---|---|---|
| JSN   | Nomenclature                                      | Qty       | LF    | AR | NA | AF | VA        | 1 | 2 | 3 | 4 | 5 | 6 |
|       |                                                   |           |       |    |    |    |           |   |   |   |   |   |   |
| A1066 | Mirror, Float Glass, With SS Frame                | 1         |       | Α  | Α  | Α  | Α         | - | - | - | - | - | - |
| A5075 | Dispenser, Soap, Disposable                       | 1         |       | С  | С  | С  | С         | - | - | - | - | - | - |
| A5080 | Dispenser, Paper Towel, SS, Surface Mounted       | 1         |       | Α  | Α  | Α  | Α         | - | - | - | - | - | - |
| A5107 | Dispenser, Glove, Surgical/Examination, Wall Mntd | 1         |       | С  | С  | С  | С         | - | - | - | - | - | - |
| A5145 | Hook, Garment, Double, SS, Surface Mounted        | 1         |       | Α  | Α  | Α  | Α         | - | - | - | - | - | - |
| CT020 | Countertop, Solid Surface, Angled                 | 1         | 4'-0" | Α  | Α  | Α  | Α         | - | - | - | - | - | - |
| F2010 | Basket, Wastepaper, Step-On                       | 1         |       | С  | С  | С  | С         | - | - | - | - | - | - |
| F3200 | Clock, Battery, 12" Diameter                      | 1         |       | С  | С  | С  | С         | - | - | - | - | - | - |
| M1801 | Computer, Microprocessing, w/Flat Panel Monitor   | 1         |       | С  | С  | С  | С         | - | Α | - | - | - | - |
| P3100 | Lavatory, Vitreous China, Slab Type               | 1         |       | Α  | Α  | Α  | Α         | D | - | - | - | - | - |
| X3150 | Rack, Apron/Gloves, Wall Mounted                  | 1         |       | Α  | Α  | Α  | Α         | - | - | - | - | - | - |
| X6510 | Radiographic Unit, Dental, Cone Beam, 3-D Imaging | 1         |       | F  | F  | F  | F         | - | F | - | - | - | - |