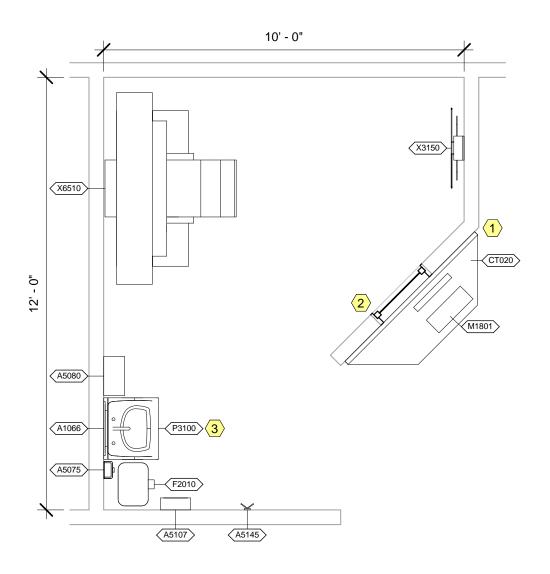

DNXC1 - NOTES

- 1 X-Ray Remote Control Unit.
- 2 Lead Glass View Window.
- 3 JSN P8710, Utility Center, shall be included in Navy projects only.

| Room Description: Dental X-Ray, Cone Beam (DNXC1) | <b>NSF</b> : 120           | DΝ〉     | C1          |
|---------------------------------------------------|----------------------------|---------|-------------|
| Sheet Description: Equipment Plan                 | <b>Scale:</b> 3/8" = 1'-0" | Sheet 3 | of <b>5</b> |

## **DNXC1 - EQUIPMENT SCHEDULE**

|       |                                                   | Logistics |       |    |    |    | Utilities |   |   |   |   |   |   |
|-------|---------------------------------------------------|-----------|-------|----|----|----|-----------|---|---|---|---|---|---|
| JSN   | Nomenclature                                      | Qty       | LF    | AR | NA | AF | VA        | 1 | 2 | 3 | 4 | 5 | 6 |
|       |                                                   |           |       |    |    |    |           |   |   |   |   |   |   |
| A1066 | Mirror, Float Glass, With SS Frame                | 1         |       | Α  | Α  | Α  | Α         | - | - | - | - | - | - |
| A5075 | Dispenser, Soap, Disposable                       | 1         |       | С  | С  | С  | С         | - | - | - | - | - | - |
| A5080 | Dispenser, Paper Towel, SS, Surface Mounted       | 1         |       | Α  | Α  | Α  | Α         | - | - | - | - | - | - |
| A5107 | Dispenser, Glove, Surgical/Examination, Wall Mntd | 1         |       | С  | С  | С  | С         | - | - | - | - | - | - |
| A5145 | Hook, Garment, Double, SS, Surface Mounted        | 1         |       | Α  | Α  | Α  | Α         | - | - | - | - | - | - |
| CT020 | Countertop, Solid Surface, Angled                 | 1         | 4'-0" | Α  | Α  | Α  | Α         | - | - | - | - | - | - |
| F2010 | Basket, Wastepaper, Step-On                       | 1         |       | С  | С  | С  | С         | - | - | - | - | - | - |
| F3200 | Clock, Battery, 12" Diameter                      | 1         |       | С  | С  | С  | С         | - | - | - | - | - | - |
| M1801 | Computer, Microprocessing, w/Flat Panel Monitor   | 1         |       | С  | С  | С  | С         | - | Α | - | - | - | - |
| P3100 | Lavatory, Vitreous China, Slab Type               | 1         |       | Α  | Α  | Α  | Α         | D | - | - | - | - | - |
| X3150 | Rack, Apron/Gloves, Wall Mounted                  | 1         |       | Α  | Α  | Α  | Α         | - | - | - | - | - | - |
| X6510 | Radiographic Unit, Dental, Cone Beam, 3-D Imaging | 1         |       | F  | F  | F  | F         | - | F | - | - | - | - |