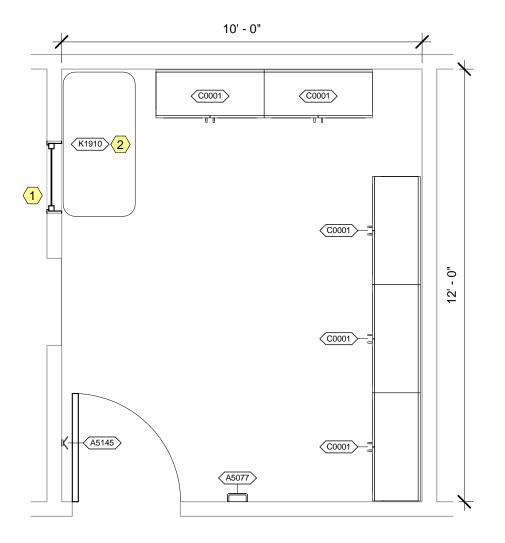

## **DNSC6 - NOTES**

1 Pass Window, 24"W x 36"H.

2 JSN K1910, Table, Work, Stainless Steel, shown as 48"W x 24"D, shall have casters.

| Room Dental Instrument Storage, Sterile, Medium (DNSC6) | <b>NSF:</b> 120            | DNSC6 |      |  |
|---------------------------------------------------------|----------------------------|-------|------|--|
| Sheet<br>Description: Equipment Plan                    | <b>Scale:</b> 3/8" = 1'-0" | Sheet | of 6 |  |