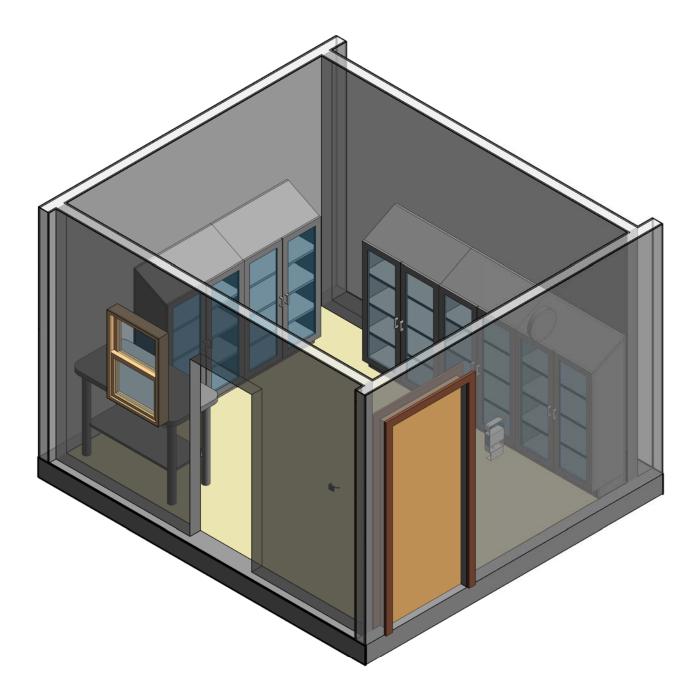

| Room<br>Description: Dental Instrument Storage, Sterile, Medium (DNSC6) | <b>NSF</b> : 120 | DNSC6      |      |  |
|-------------------------------------------------------------------------|------------------|------------|------|--|
| Sheet<br>Description: Room/Equipment Isometric                          | Scale:           | Sheet<br>1 | of 6 |  |