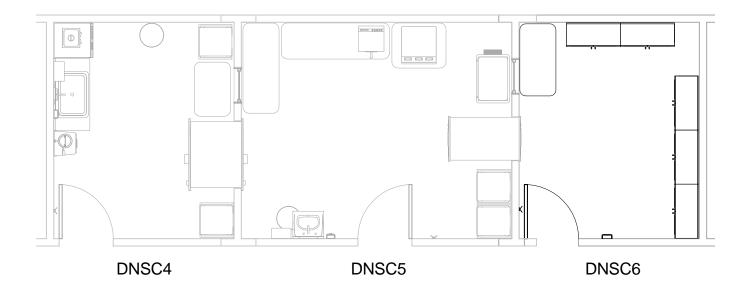

| Room<br>Description: Dental Instrument Storage, Sterile, Medium (DNSC6) | <b>NSF</b> : 120            | DNSC6   |         |  |
|-------------------------------------------------------------------------|-----------------------------|---------|---------|--|
| Sheet<br>Description: Flow Diagram                                      | <b>Scale:</b> 3/16" = 1'-0" | Sheet 6 | of<br>6 |  |