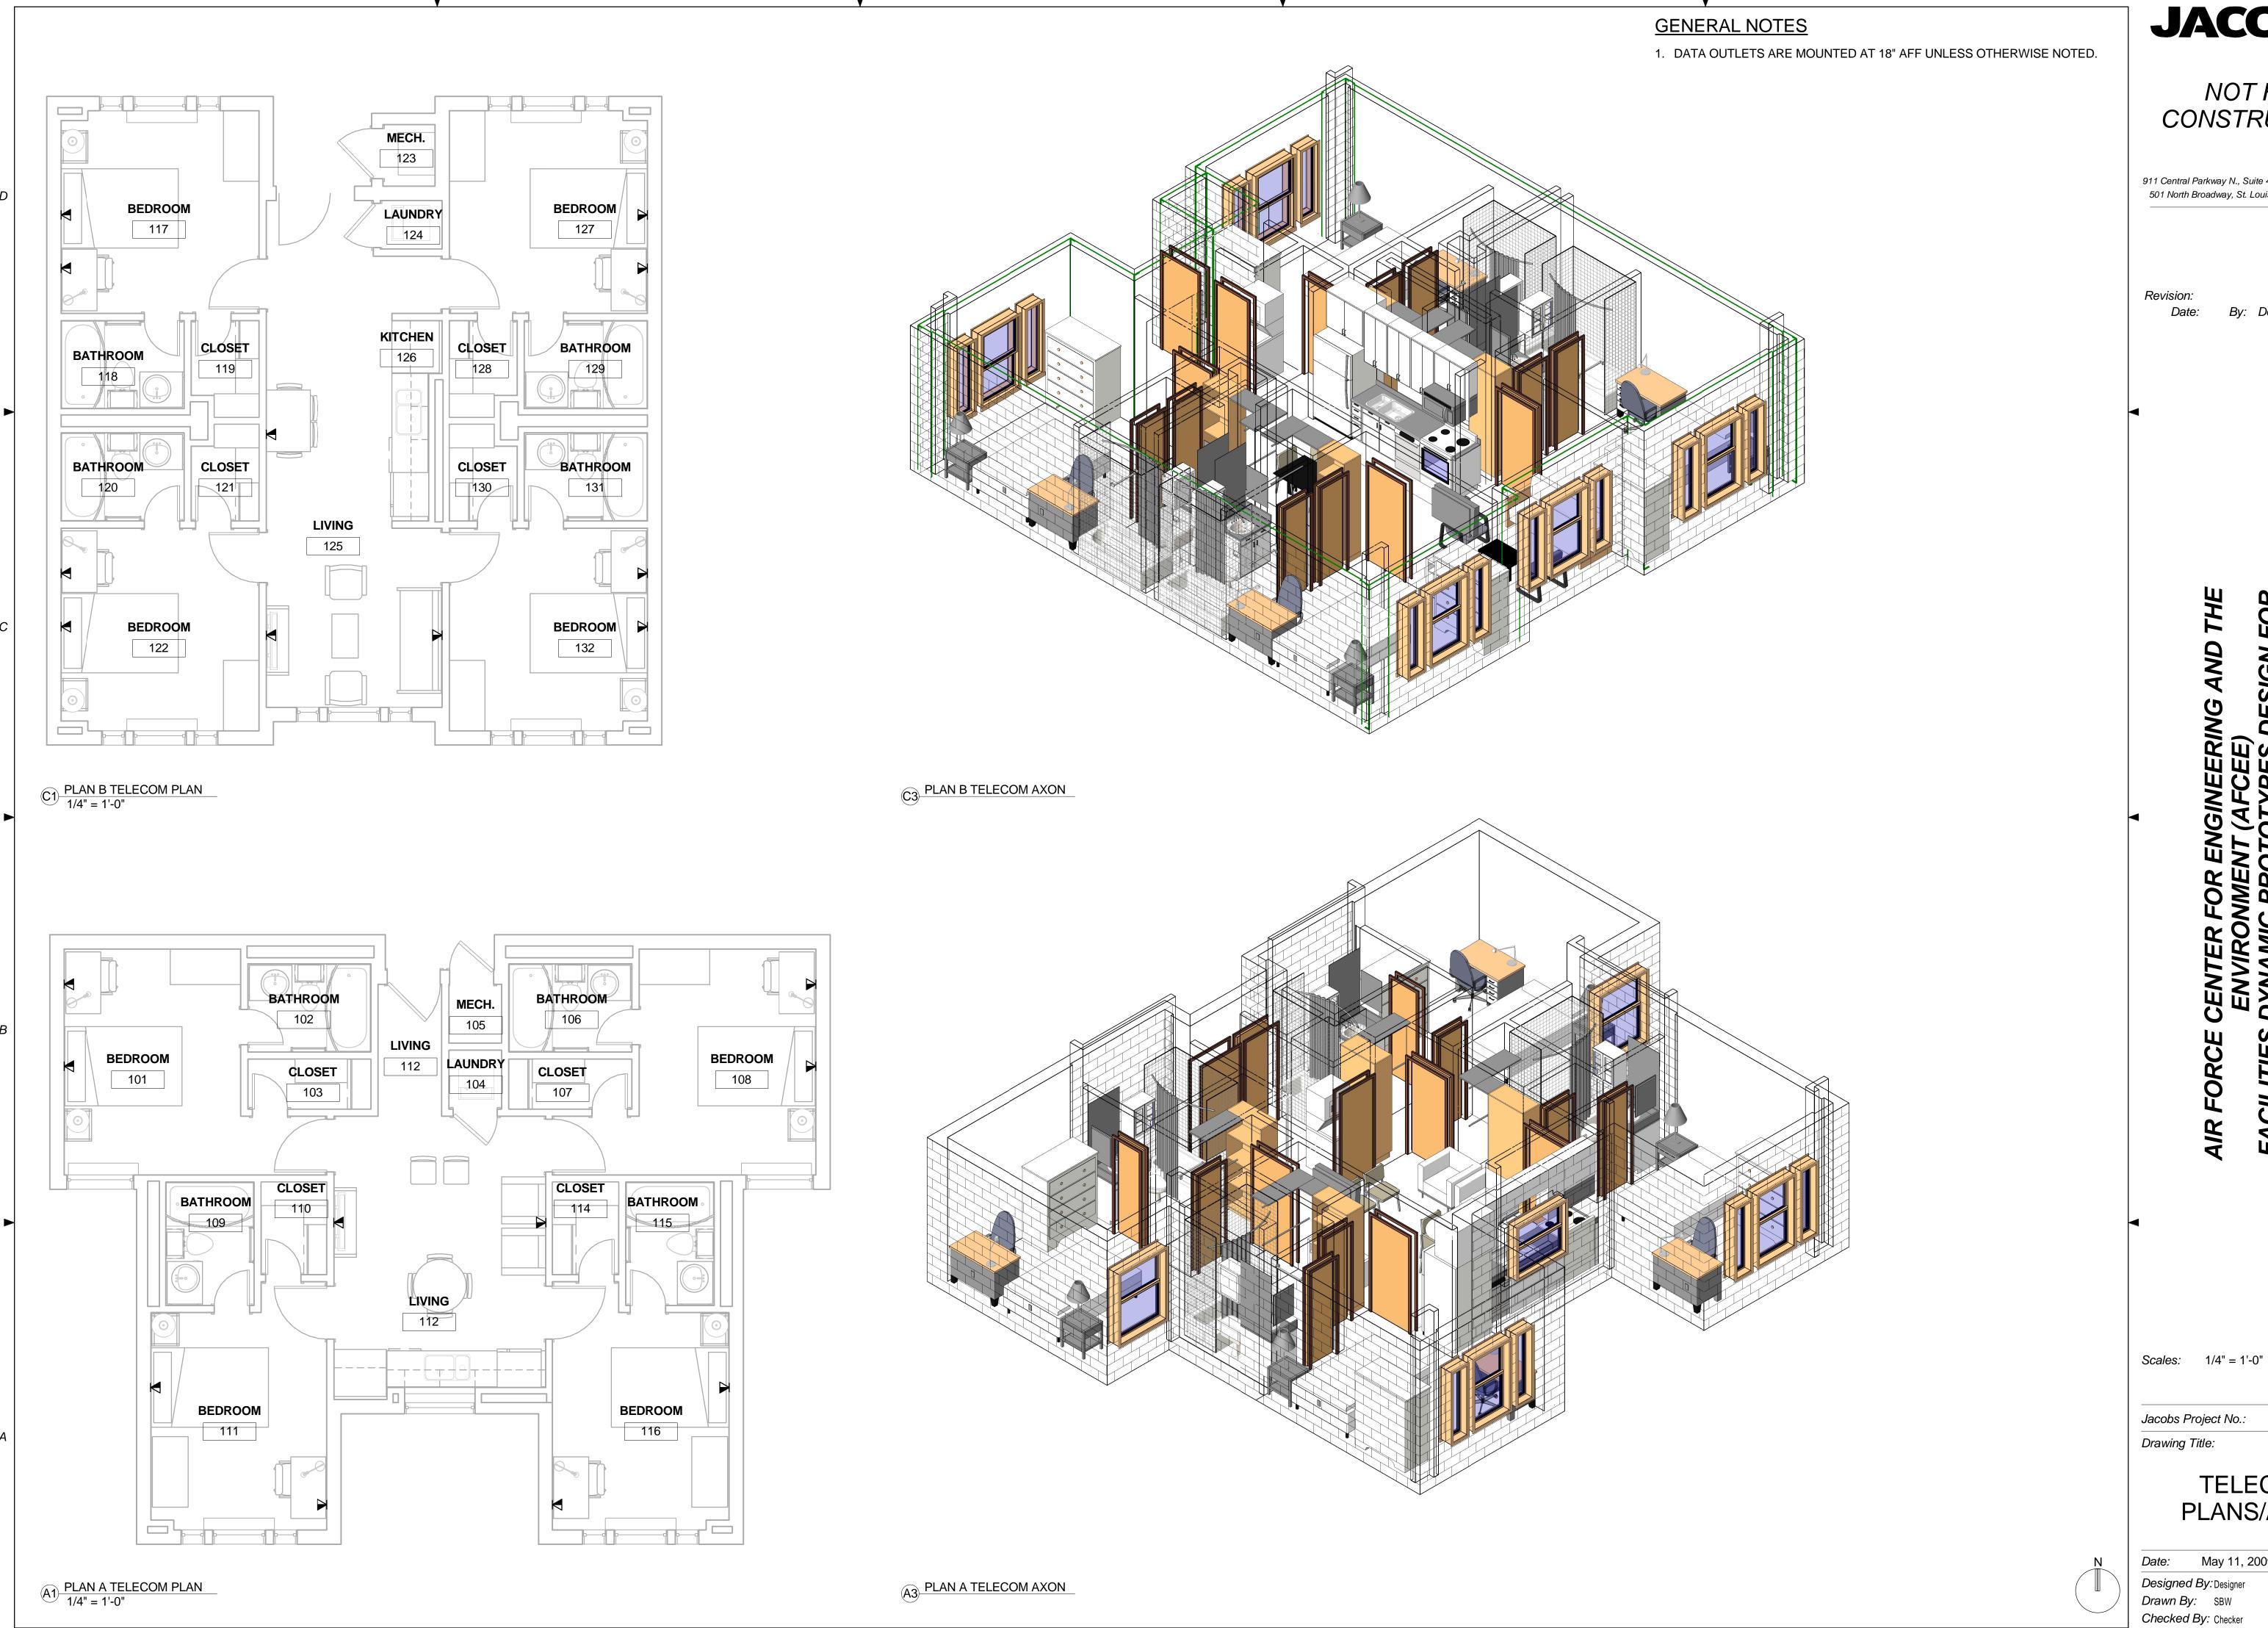

May 11, 2009 Designed By: Designer

T-101

FDWD1301

**GENERAL NOTES** 

1. DATA OUTLETS ARE MOUNTED AT 18" AFF UNLESS OTHERWISE NOTED.

**JACOBS**<sup>™</sup>

NOT FOR CONSTRUCTION

911 Central Parkway N., Suite 425 San Antonio, TX 78323 501 North Broadway, St. Louis, Missouri 63102-2121