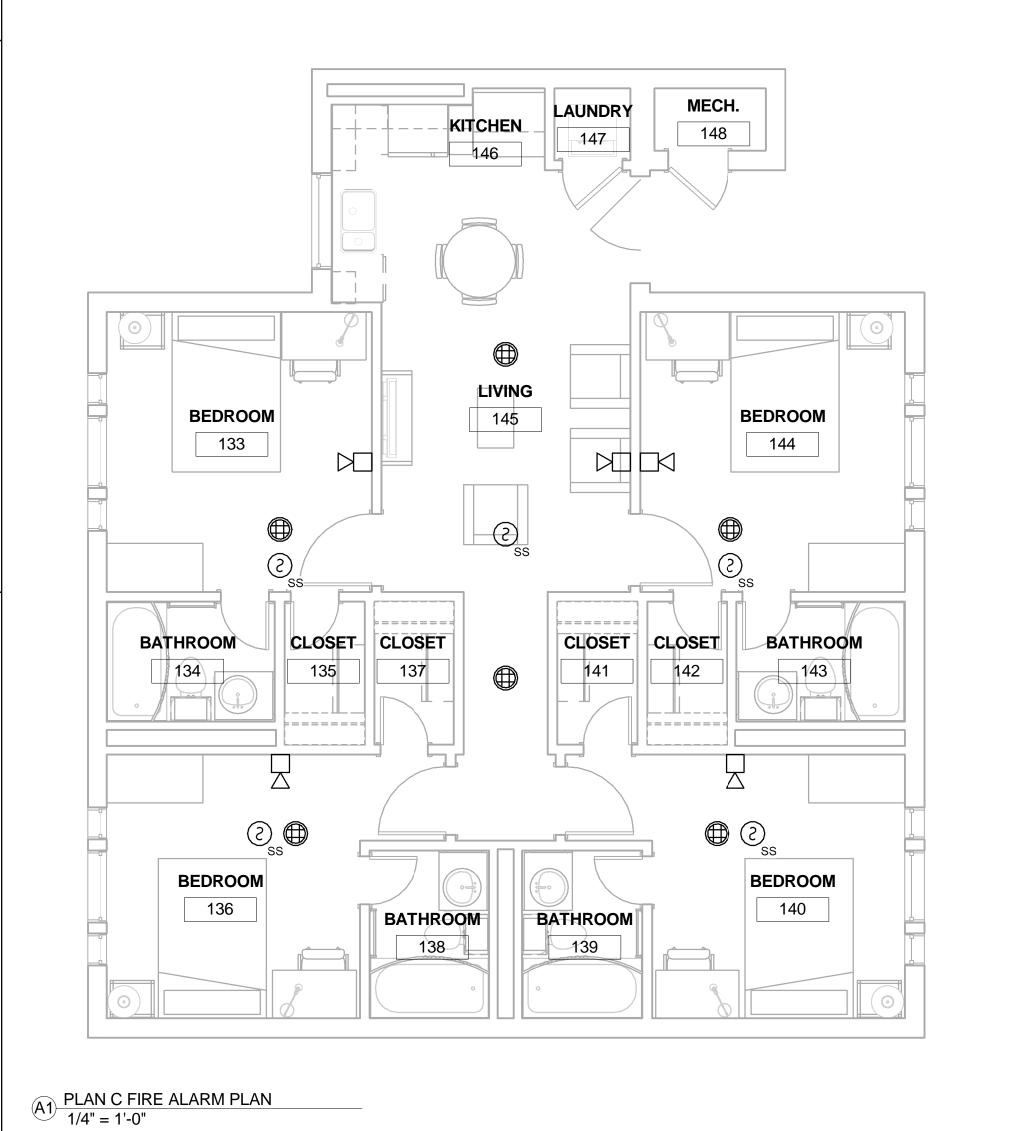

#### **GENERAL NOTES**

- ALL SINGLE STATION SMOKE ALARMS WITHIN EACH DWELLING UNIT MUST BE INTERCONNECTED TO SOUND AT ONCE.
- 2. WALL MOUNTED FIRE ALARM SPEAKERS ARE MOUNTED AT 78" AFF.