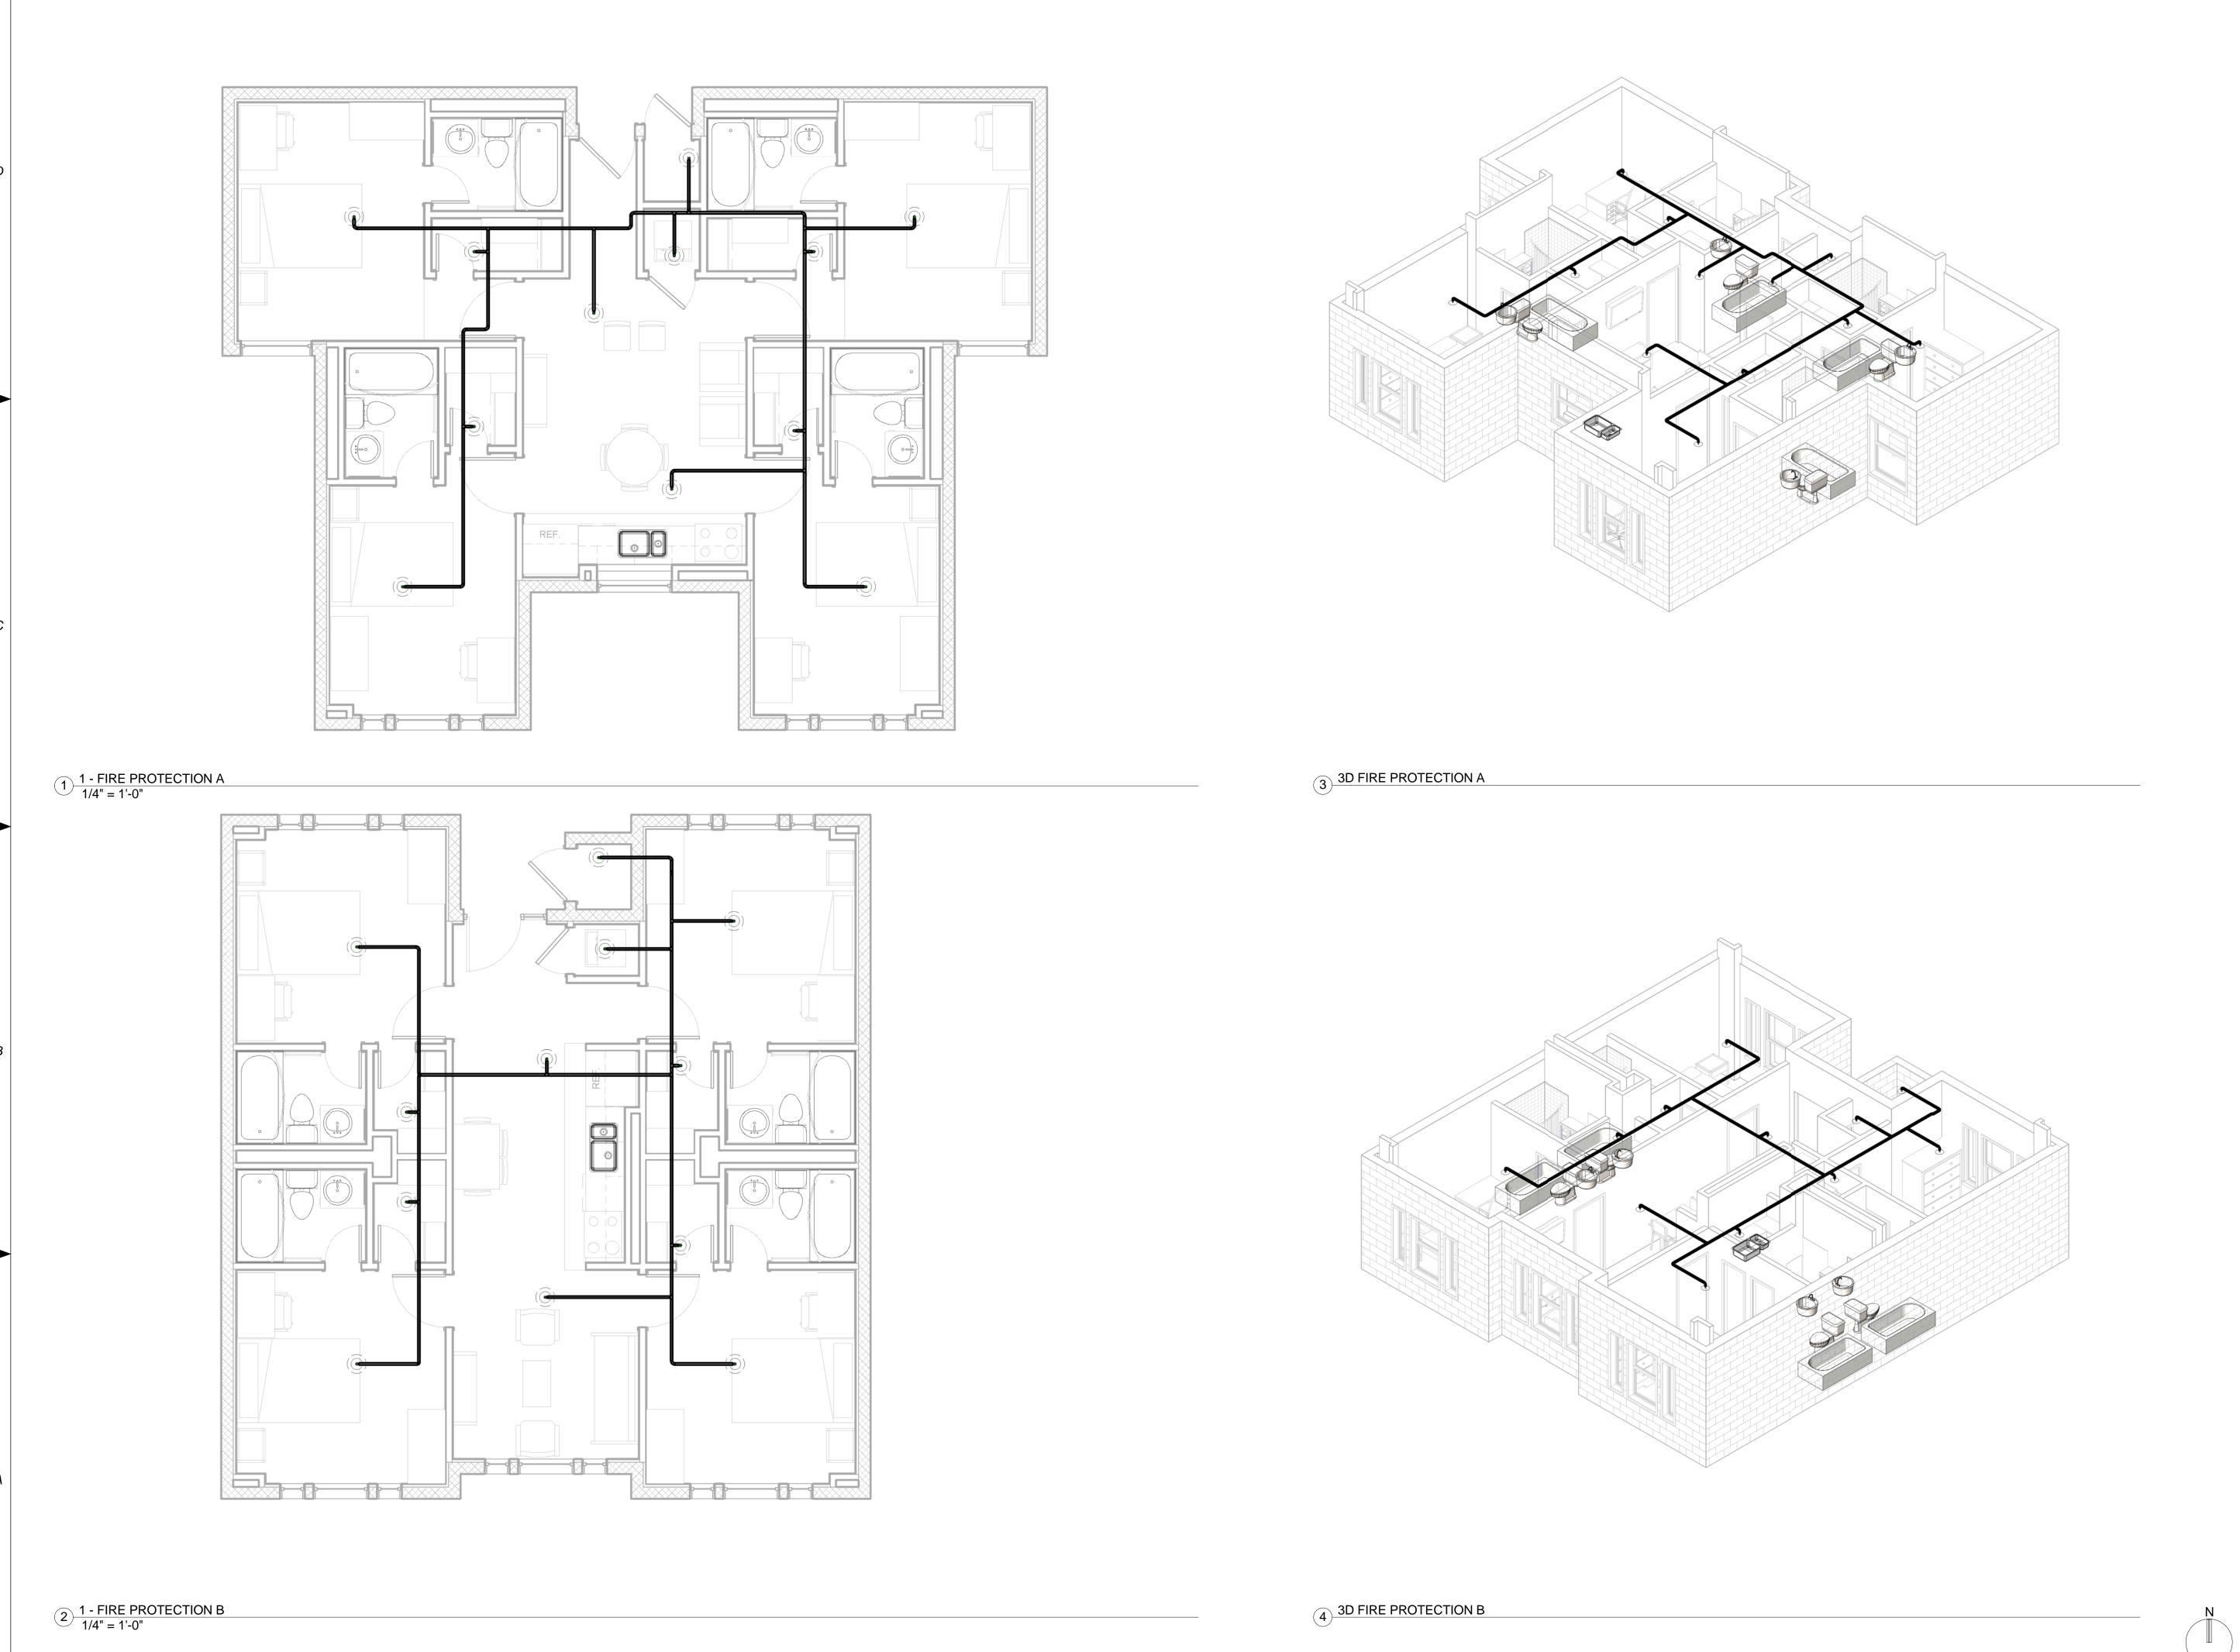

#### NOT FOR CONSTRUCTION

911 Central Parkway N., Suite 425 San Antonio, TX 78323 501 North Broadway, St. Louis, Missouri 63102-2121

By: Description:

Revision:

Date:

AIR FORCE CENTER FOR ENGINEERING AND THE ENVIRONMENT (AFCEE)
FACILITIES DYNAMIC PROTOTYPES DESIGN FOR DORMITORIES

Scales: 12" = 1'-0"

Jacobs Project No.:

Drawing Title:

FIRE PROTECTION LEGEND & NOTES

Date: 11 MAY 2009

Designed By: Designer
Drawn By: Author
Checked By: Checker

FP00

FDWD1301

### NOT FOR CONSTRUCTION

911 Central Parkway N., Suite 425 San Antonio, TX 78323 501 North Broadway, St. Louis, Missouri 63102-2121

Revision:

By: Description:

AIR FORCE

Scales: 1/4" = 1'-0"

Jacobs Project No.:

FDWD1301

Drawing Title:

FIRE PROTECTION **PLANS** 

11 MAY 2009

Designed By: Designer
Drawn By: Author
Checked By: Checker

Drawing No.:

2 3D FIRE PROTECTION C

### NOT FOR CONSTRUCTION

911 Central Parkway N., Suite 425 San Antonio, TX 78323 501 North Broadway, St. Louis, Missouri 63102-2121

Revision:

By: Description:

AIR FORCE C

Scales: 1/4" = 1'-0"

Jacobs Project No.:

Drawing Title:

FIRE PROTECTION **PLANS** 

FDWD1301

Date: 11 MAY 2009

Drawing No.:

Designed By: Designer
Drawn By: Author
Checked By: Checker