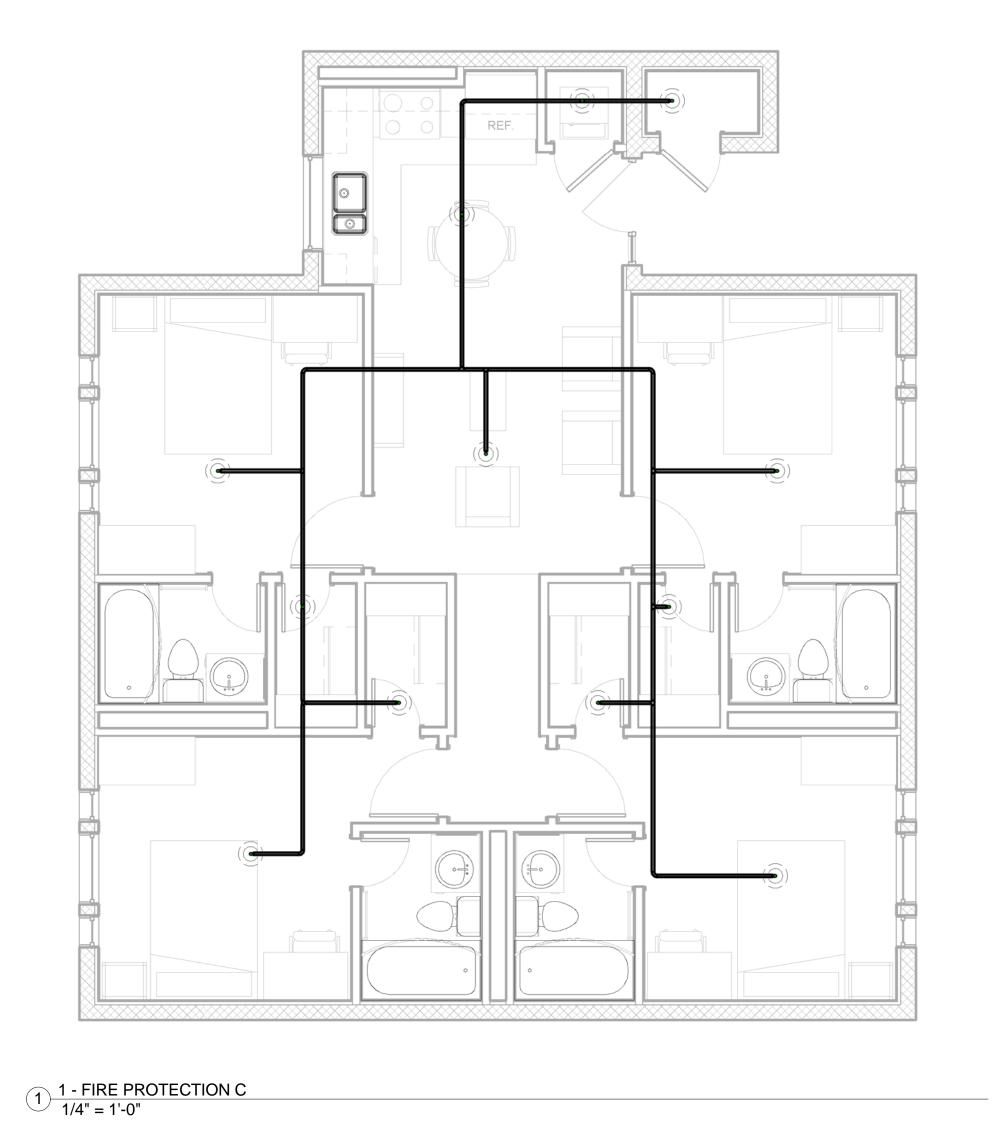

#### NOT FOR CONSTRUCTION

911 Central Parkway N., Suite 425 San Antonio, TX 78323 501 North Broadway, St. Louis, Missouri 63102-2121

By: Description:

Revision:

Date:

AIR FORCE CENTER FOR ENGINEERING AND THE ENVIRONMENT (AFCEE)
FACILITIES DYNAMIC PROTOTYPES DESIGN FOR DORMITORIES

Scales: 12" = 1'-0"

Jacobs Project No.:

Drawing Title:

FIRE PROTECTION LEGEND & NOTES

Date: 11 MAY 2009

Designed By: Designer
Drawn By: Author
Checked By: Checker

FP00

FDWD1301

### NOT FOR CONSTRUCTION

911 Central Parkway N., Suite 425 San Antonio, TX 78323 501 North Broadway, St. Louis, Missouri 63102-2121

Revision:

By: Description:

AIR FORCE

Scales: 1/4" = 1'-0"

Jacobs Project No.:

FDWD1301

Drawing Title:

FIRE PROTECTION **PLANS** 

11 MAY 2009

Designed By: Designer
Drawn By: Author
Checked By: Checker

Drawing No.:

2 3D FIRE PROTECTION C

### NOT FOR CONSTRUCTION

911 Central Parkway N., Suite 425 San Antonio, TX 78323 501 North Broadway, St. Louis, Missouri 63102-2121

Revision:

By: Description:

AIR FORCE C

Scales: 1/4" = 1'-0"

Jacobs Project No.:

Drawing Title:

FIRE PROTECTION **PLANS** 

FDWD1301

Date: 11 MAY 2009

Drawing No.:

Designed By: Designer
Drawn By: Author
Checked By: Checker