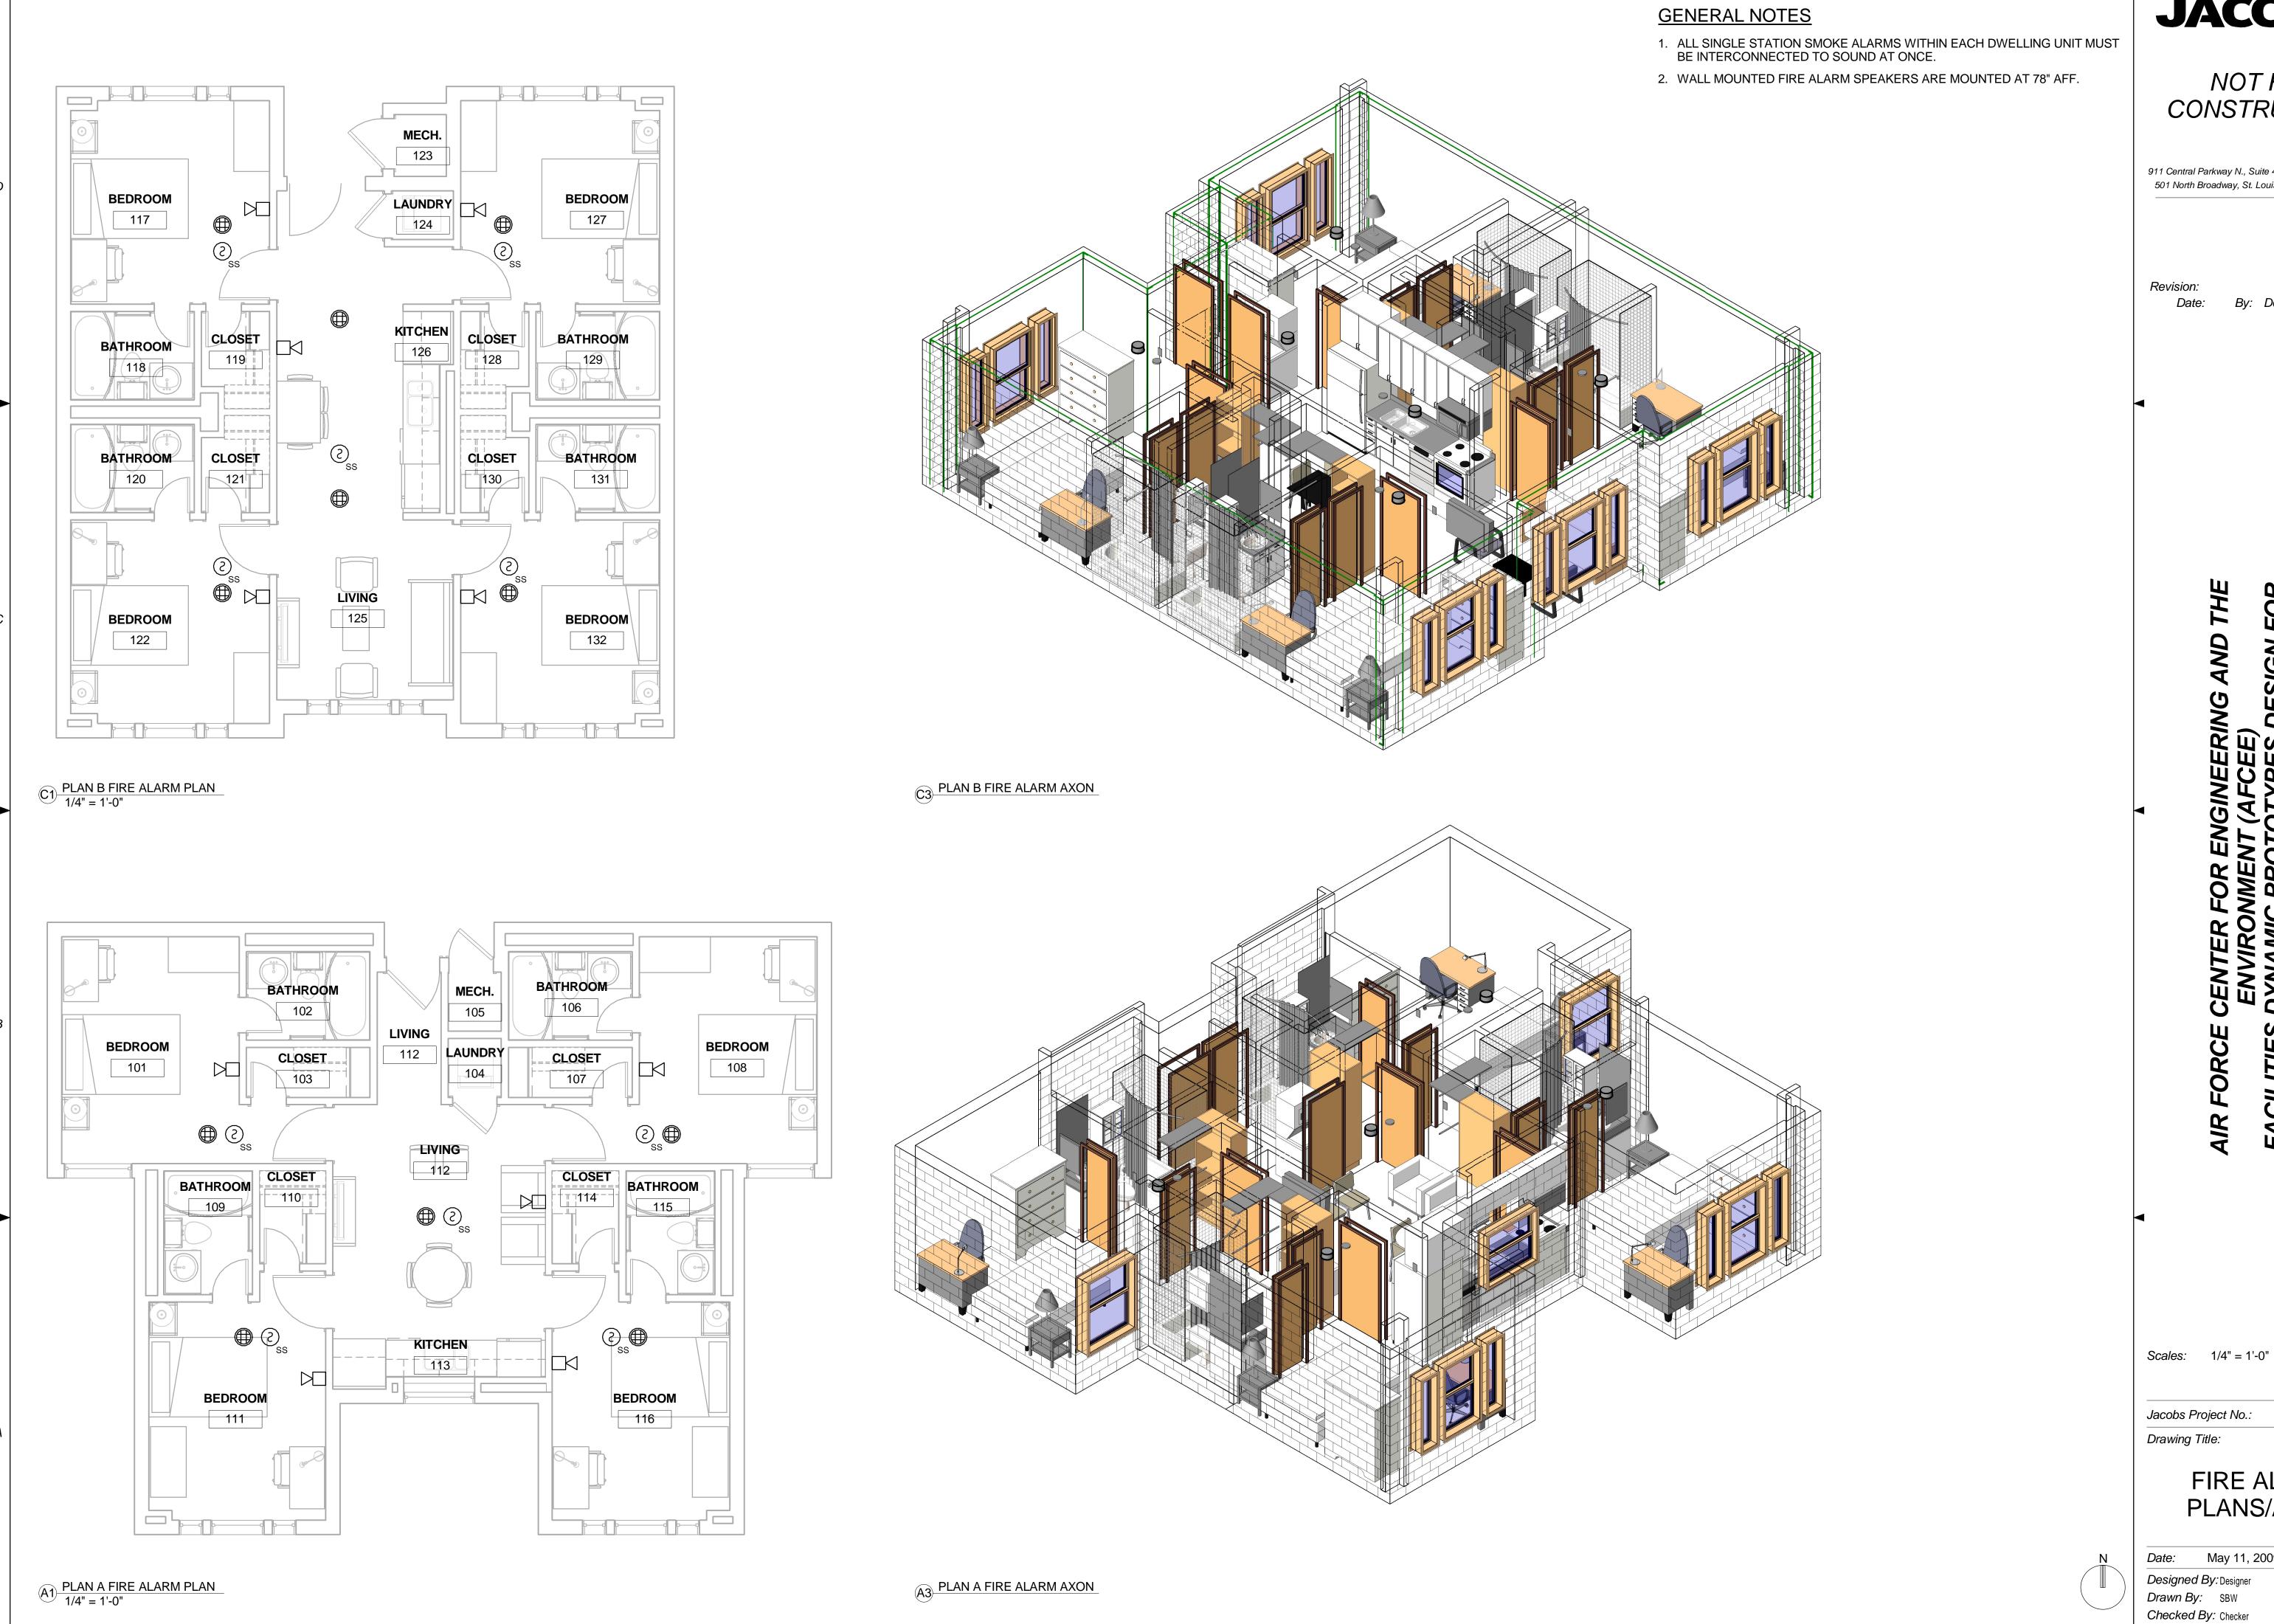

#### **GENERAL NOTES**

- ALL SINGLE STATION SMOKE ALARMS WITHIN EACH DWELLING UNIT MUST BE INTERCONNECTED TO SOUND AT ONCE.
- 2. WALL MOUNTED FIRE ALARM SPEAKERS ARE MOUNTED AT 78" AFF.